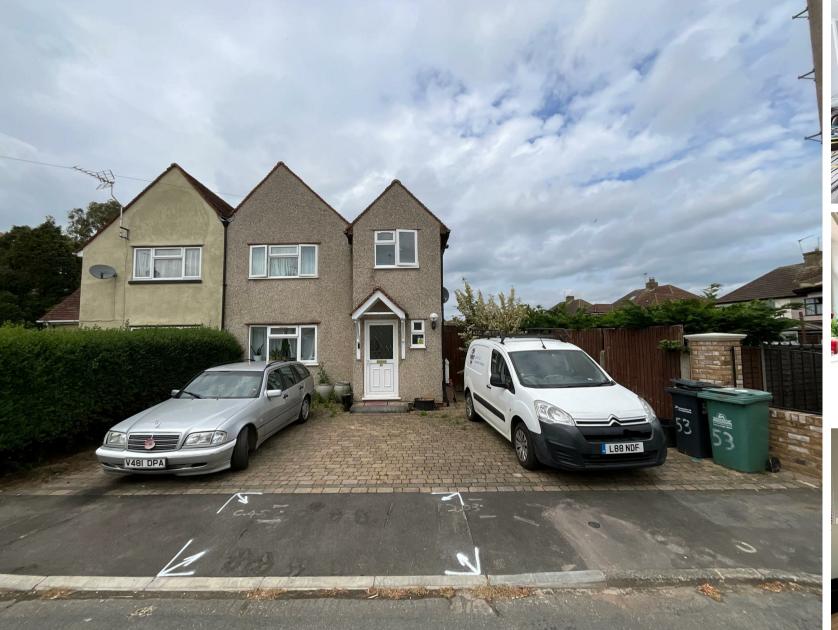

Lilac Road, Hoddesdon EN11 0PQ £2,000 PCM

- Four First Floor Bedrooms
- Off Street Parking
- · Side Access Huge Garden! · Offered Unfurnished
- · Good Transport Links
- · Close to Local Shops &

- · En-Suite to Main Bedroom
- · Large Living Area
- · Close to Rye House Greater Anglia Station

## THE PROPERTY

Nestled in the charming area of Hoddesdon, this delightful house on Lilac Road offers a perfect blend of comfort and convenience. Spanning an impressive 1,227 square feet, the property boasts four well-proportioned bedrooms, making it an ideal home for families or those seeking extra

One of the standout features of this home is the parking provision,