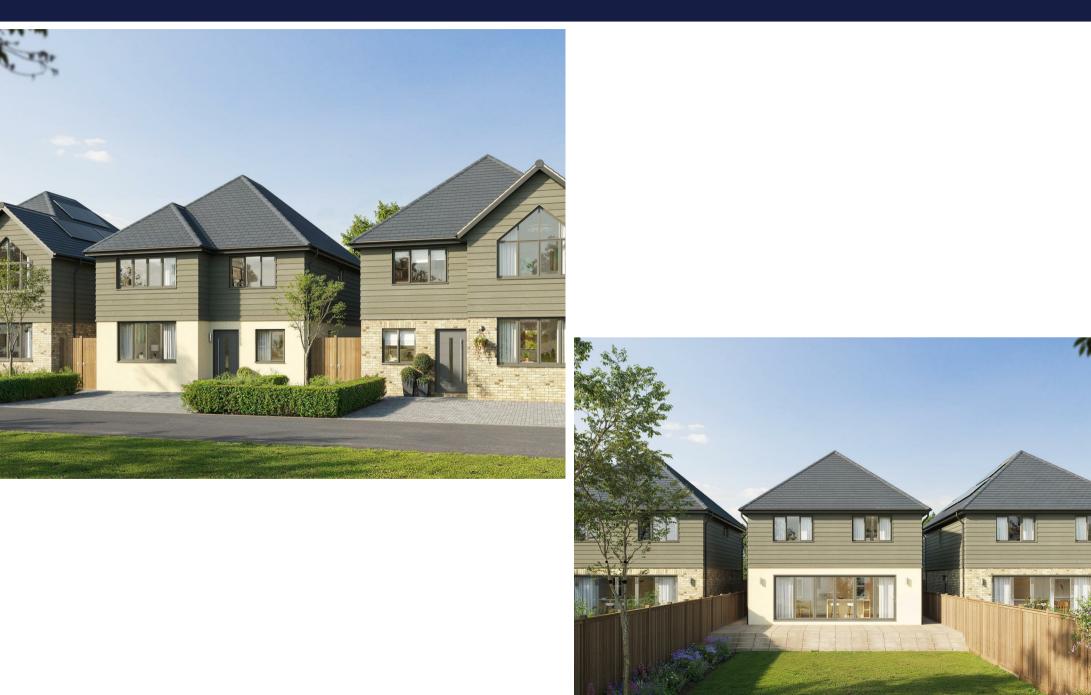

The Plain, Epping CM16 6TW Guide Price £1,150,000

Step inside and discover elegant living spaces where design and detail come together seamlessly. The ground floor features a refined reception room, a versatile home office/study, and a guest WC, all centred around a spectacular open-plan kitchen and dining space, the true heart of the home. This expansive area is finished with bespoke cabinetry, premium integrated appliances, and ambient lighting, all complemented by a separate utility room for effortless day-to-day living.

Underfloor heating runs throughout the ground floor, delivering both style and comfort in equal measure.

Bifold doors extend the living space into the garden, opening onto a beautifully finished stone patio terrace, ideal for al fresco dining and entertaining. The remainder of the private rear garden is laid to lawn, creating a serene outdoor environment for family enjoyment.

Set within one of Epping's most desirable residential locations, The Plain offers the best of both worlds: refined, energy-efficient living within easy reach of vibrant amenities, open countryside, and fast commuter links into London.