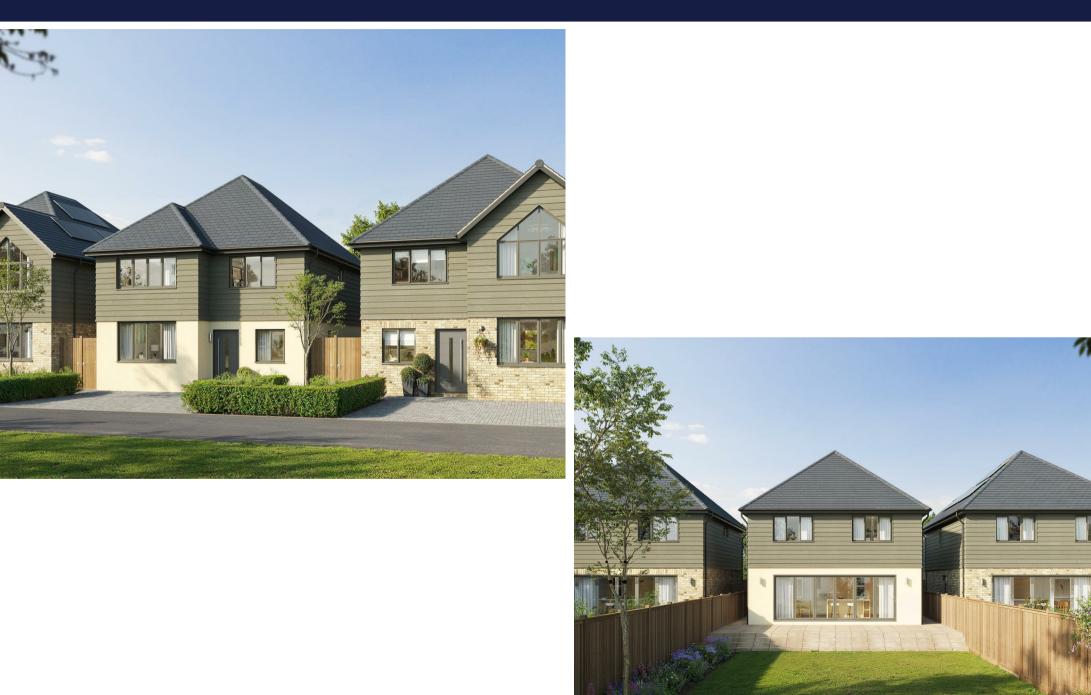

The Plain, Epping CM16 6TW Guide Price £1,150,000

tep inside and discover elegant living spaces where design and detail come together seamlessly. The ground floor features a refined reception room, a versatile home office/study, and a guest WC, all centred around a spectacular open-plan kitchen and dining space, the true heart of the home. This expansive area is finished with

bespoke cabinetry, premium integrated appliances, and ambient lighting, all complemented by a separate utility room for effortless day-to-day living. Underfloor heating runs throughout the ground floor.

Underfloor heating runs throughout the ground floo delivering both style and comfort in equal measure.

Bifold doors extend the living space into the garden, opening onto a beautifully finished stone patio terrace, ideal for al fresco dining and entertaining. The remainder of the private rear garden is laid to lawn, creating a serene outdoor environment for family enjoyment.

Upstairs, four generously proportioned bedrooms provide both privacy and practicality. The principal suite features a luxurious en-suite shower room, while a contemporary family bathroom serves the remaining bedrooms; all finished with high-quality fixtures and materials.