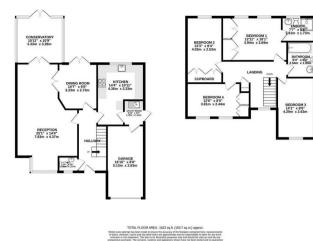

## 1ST FLOOR 720 sq.ft. (66.9 sq.m.) approx.

## **Entrance Hall**

Guest WC 1.38m x 1.07m (4'6" x 3'6")

Reception 7.63m x 4.37m (25'0" x 14'4")

Dining Room 3.23m x 2.73m (10'7" x 8'11")

Conservatory 3.33m x 3.28m (10'11" x 10'9")

## Kitchen 4.36m x 3.33m (14'3" x 10'11")

Utility Room 1.78m x 1.44m (5'10" x 4'8")

Integral Garage 5.13m x 2.63m (16'9" x 8'7")

**First Floor Landing** 

Bedroom One 3.94m x 3.09m (12'11" x 10'1")

En Suite 2.31m x 1.73m (7'6" x 5'8")

Bedroom Two 4.03m x 2.53m (13'2" x 8'3")

Bedroom Three 4.29m x 2.63m (14'0" x 8'7" )

Bedroom Four 3.81m x 2.44m (12'5" x 8'0")

Four Well-Proportioned Bedrooms

- Two bathrooms including ensuite to main bedroom
- CHAIN FREE!!!
- · Close to Local Shops & Amenities
- · Driveway and integral garage
- Sought-after residential location in Waltham Abbey
- Secure, gated complex
- Easy access to M25
- Close Proximity to Waltham Cross Rail Station
- Close to the open green spaces at Cornhill Meadows