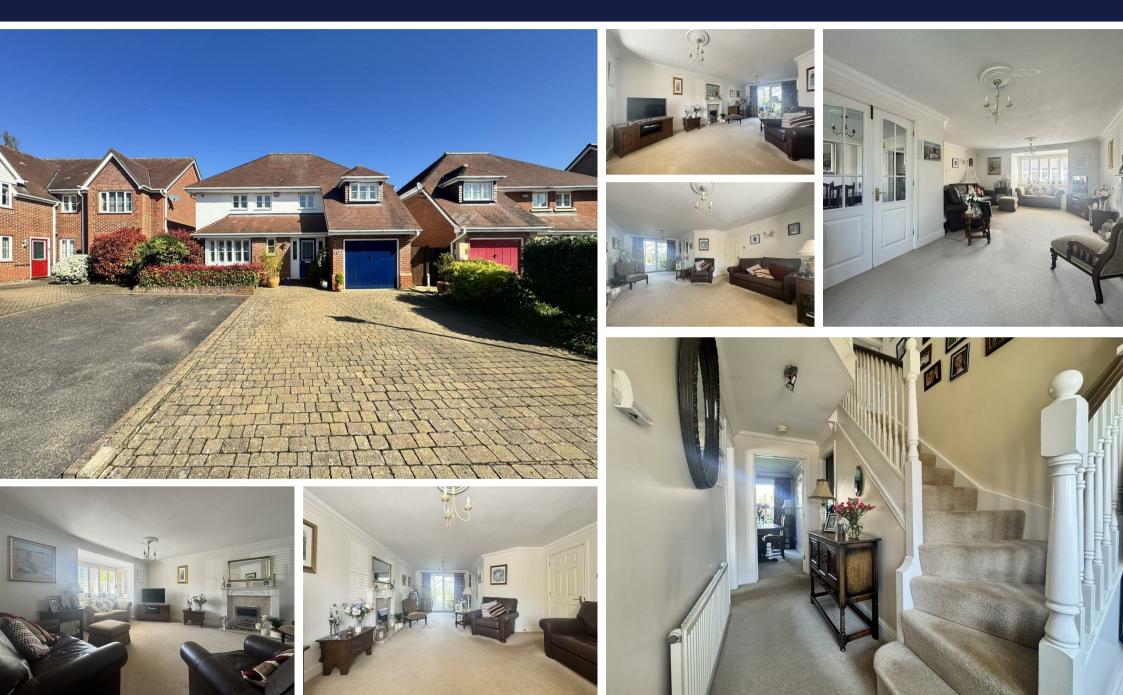

## \*\*\* CHAIN FREE \*\*\*

Nestled in the charming area of Waltham Abbey, Beauliu Drive presents an exceptional opportunity to acquire a splendid detached house. This delightful property boasts an impressive layout, featuring two spacious reception rooms that provide ample space for both relaxation and entertaining. The heart of the home is complemented by four well-proportioned bedrooms, ensuring comfort and privacy for all family members or guests.

With two bathrooms (one en-suite), this residence caters to the needs of a busy household, offering convenience and functionality. The property is designed to accommodate a variety of lifestyles, whether you are a growing family or seeking a serene retreat.

One of the standout features of this home is the generous parking space, which can comfortably accommodate up to four vehicles. This is a rare find in the area, providing peace of mind for those with multiple cars or visitors.

## **Entrance Hall**

Guest WC 1.38m x 1.07m (4'6" x 3'6")

Reception 7.63m x 4.37m (25'0" x 14'4")

Dining Room 3.23m x 2.73m (10'7" x 8'11")

Conservatory 3.33m x 3.28m (10'11" x 10'9")

## Kitchen 4.36m x 3.33m (14'3" x 10'11")

Utility Room 1.78m x 1.44m (5'10" x 4'8")

Integral Garage 5.13m x 2.63m (16'9" x 8'7")

**First Floor Landing** 

Bedroom One 3.94m x 3.09m (12'11" x 10'1")

En Suite 2.31m x 1.73m (7'6" x 5'8")

Bedroom Two 4.03m x 2.53m (13'2" x 8'3")

Bedroom Three 4.29m x 2.63m (14'0" x 8'7" )

Bedroom Four 3.81m x 2.44m (12'5" x 8'0")

Four Well-Proportioned Bedrooms

- Two bathrooms including ensuite to main bedroom
- CHAIN FREE!!!
- · Close to Local Shops & Amenities
- · Driveway and integral garage
- Sought-after residential location in Waltham Abbey
- Secure, gated complex
- Easy access to M25
- Close Proximity to Waltham Cross Rail Station
- Close to the open green spaces at Cornhill Meadows