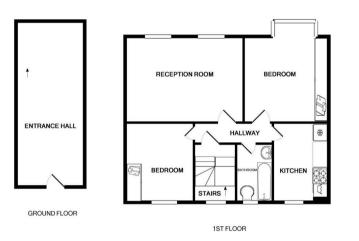

Benefits include off street parking, double glazed windows and gas central heating.

Available IMMEDIATELY, offered as unfurnished.

\*COUNCIL TAX BAND C\* \*EPC RATING D\*

TOTAL APPROX. FLOOR AREA 635 SQ.FT. (59.0 SQ.M.) Whils every attempt has been made to ensure the accuracy of the floor plan contained here, measurements of doors, windows, rooms and any other lifers are approximate and no responsibility is taken for any error, omisson, or mis-statement. This plan is for illustrative purposes only and should be used as such by any prospective purchaser. The services, systems and applicance shown have no been tested and no guarantee as to their openality or efficiency can be given doed with Metryon (Scot)?