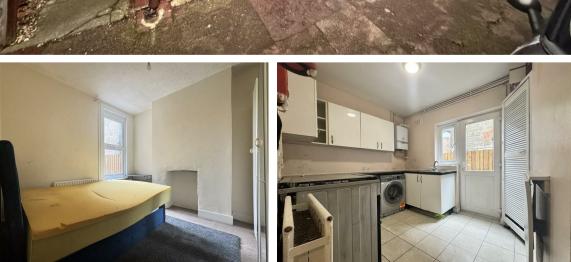

# **BEDROOM**

3.33 x 3.12 at widest point (10'11" x 10'3" at widest point) Double glazed window to rear elevation, radiator.

# **KITCHEN**

2.90 x 2.62 (9'6" x 8'7")

Range of eye and base level units, stainless steel sink and drainer unit, space for washing machine, built in storage cupboard housing boiler. radiator, window to side elevation, door giving access to garden.