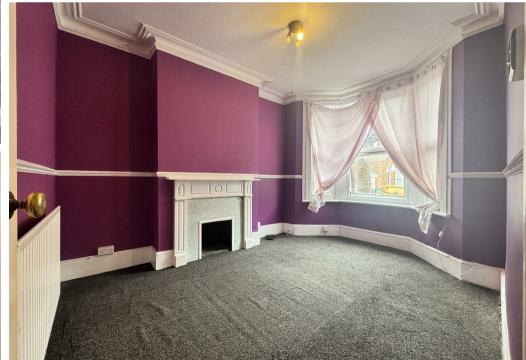

## LOUNGE

 $4.04 \times 3.10$  at widest point (13'3" x 10'2" at widest point) Double glazed bay window to front elevation, feature fireplace, radiator, coving to ceiling.