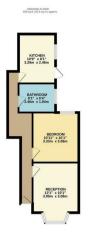

# **OWN ENTRANCE**

Glazed hardwood door to hall.

## **HALLWAY**

Radiator, storage cupboard, dado rail, door to.

## LOUNGE

 $4.04 \times 3.10$  at widest point (13'3" x 10'2" at widest point) Double glazed bay window to front elevation, feature fireplace, radiator, coving to ceiling.

# **BEDROOM**

3.33 x 3.12 at widest point (10'11" x 10'3" at widest point) Double glazed window to rear elevation, radiator.

# **KITCHEN**

2.90 x 2.62 (9'6" x 8'7")

Range of eye and base level units, stainless steel sink and drainer unit, space for washing machine, built in storage cupboard housing boiler. radiator, window to side elevation, door giving access to garden.

# **BATHROOM**

Panel bath with mixer taps and shower attachment, low level W/C, pedestal wash hand basin, part tiled walls, window to rear elevation, built in cupboard housing water tank.

#### **GARDEN**

Approx 22 feet, mostly paved, outside w/c (not used), shed to rear.