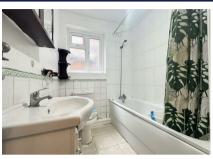

# **BATHROOM**

Panel bath with mixer taps and shower attachment, low level W/C, pedestal wash hand basin, part tiled walls, window to rear elevation, built in cupboard housing water tank.