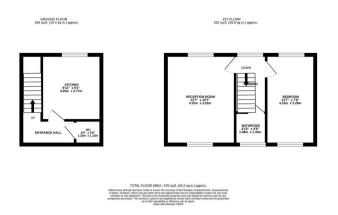

### Kitchen

3.03m x 2.77m (9'11" x 9'1")

#### WC

1.22m x 1.12m (4'0" x 3'8")

# Reception/Diner

4.15m x 3.22m (13'7" x 10'6")

### **Bedroom**

4.15m x 2.28m (13'7" x 7'5")

# Bathroom

1.48m x 1.44m (4'10" x 4'8")