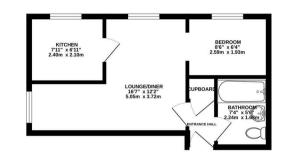

# Plumtree Close, Dagenham RM10 8UE Asking Price £150,000

SECOND FLOOR 319 sq.ft. (29.6 sq.m.) approx.

TOTAL FLOOR AREA: 319 sq.R. (29.6 sq.m.) approx. White every samety has been made to ensure the accessor of the footplac contained two, neasurements discus, works, used and you the maxima appendiums and an interventionality states are years, ensurement. This plans is to its durative purposes only used block be used as such by say supported purposes. The intervents system is of plansface is then when makes here and on parameters

### Bedroom

2.59m x 1.93m (8'5" x 6'3") Double glazed window to front with wall-mounted electric radiator under, fitted carpet, ceiling light

## Lounge/Diner

5.05m x 3.72m (16'6" x 12'2")

Double glazed windows to front and flank, fitted carpet, wallmounted electric heater, ceiling light

## **Kitchen**

2.40m x 2.10m (7'10" x 6'10")

Range of fitted base units, one bowl sink with drainer, space and services for washing machine, space and services for freestanding gas hob/oven, space for fridge/freezer, tiled flooring, ceiling light

## Bathroom

2.24m x 1.68m (7'4" x 5'6")

Suite comprising low level WC, pedestal hand wash basin, bathtub with power shower and shower curtain, tiled flooring, ceiling light, extractor fan