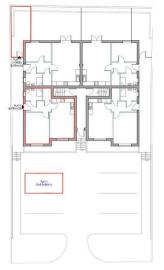

## Entrance Hall 3.68m x 1.45m (12'0" x 4'9")

**Open Plan Lounge/Kitchen** 6.02m x 3.48m (19'9" x 11'5")

Bedroom 4.78m x 3.43m (15'8" x 11'3")

Bathroom 2.41m x 1.75m (7'10" x 5'8")

Storage Cupboard

**Private Garden** 