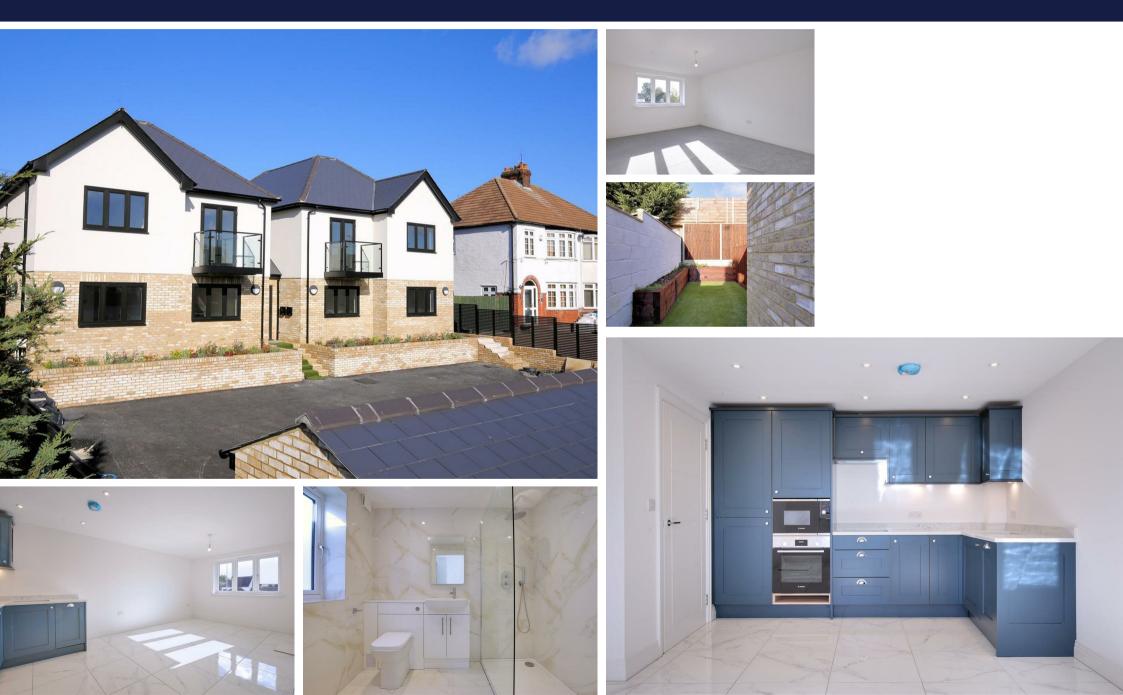

Farm Hill Road, Waltham Abbey EN9 1NG Asking Price £300,000

Kurtis Property are pleased to offer for sale this beautifully presented one bedroom ground floor apartment located in the popular Larsen's House development on Farm Hill Road, EN9.

This one bedroom ground floor apartment is accessed via the sideway which takes you to a personal front entrance door leading you onto the entrance hallway which leads you to a bright open plan lounge/kitchen/diner with bespoke fitted kitchen and granite work tops together with fitted appliances to include gas hob, built in electric oven, integrated washer/dryer, dishwasher and fridge/freezer. You will also find a good sized bedroom and a luxury fully tiled three piece shower room.

Features include underfloor heating, marble affect floor tiles throughout with the exception of carpet to the bedroom. From the sideway there is a path that takes you to an enclosed garden area and directly to the front there is a raised flower bed.

With an allocated car parking bay to the front plus an electric charging point, this astute design really gives you the private but contemporary lifestyle.

Contact us today to arrange a viewing to avoid disappointment!