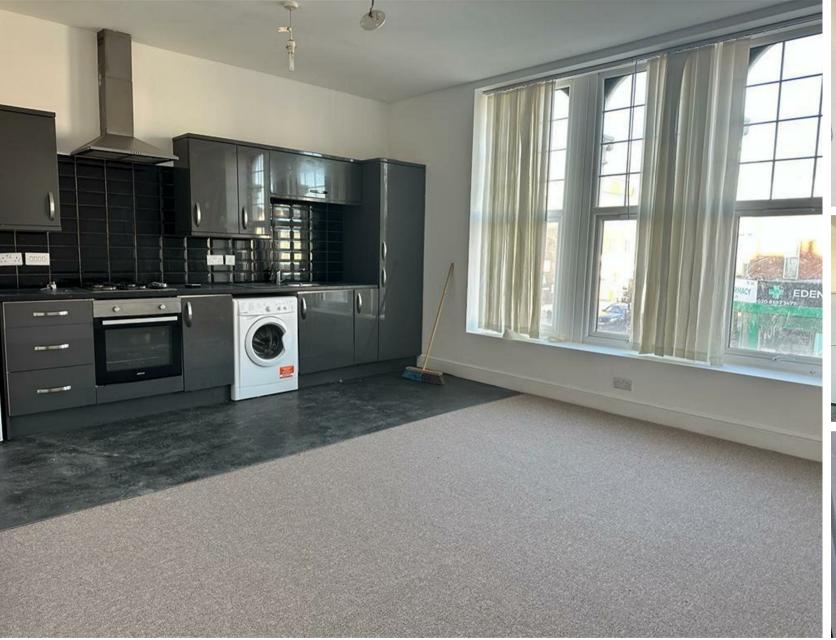

## THE PROPERTY

Kurtis Property are pleased to present this spacious first floor flat located on Green Lane IG3 for £1,275pcm.

The property comprises; a spacious open plan modern fitted kitchen/living room, a double bedroom & three piece tiled bathroom. Benefits include; double glazed windows & gas central heating.