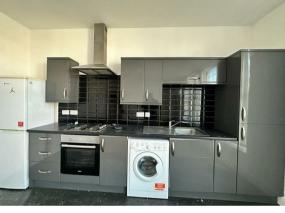

## THE PROPERTY

Kurtis Property are pleased to present this spacious first floor flat located on Green Lane IG3 for £1,275pcm.

The property comprises; a spacious open plan modern fitted kitchen/living room, a double bedroom & three piece tiled bathroom. Benefits include; double glazed windows & gas central heating.