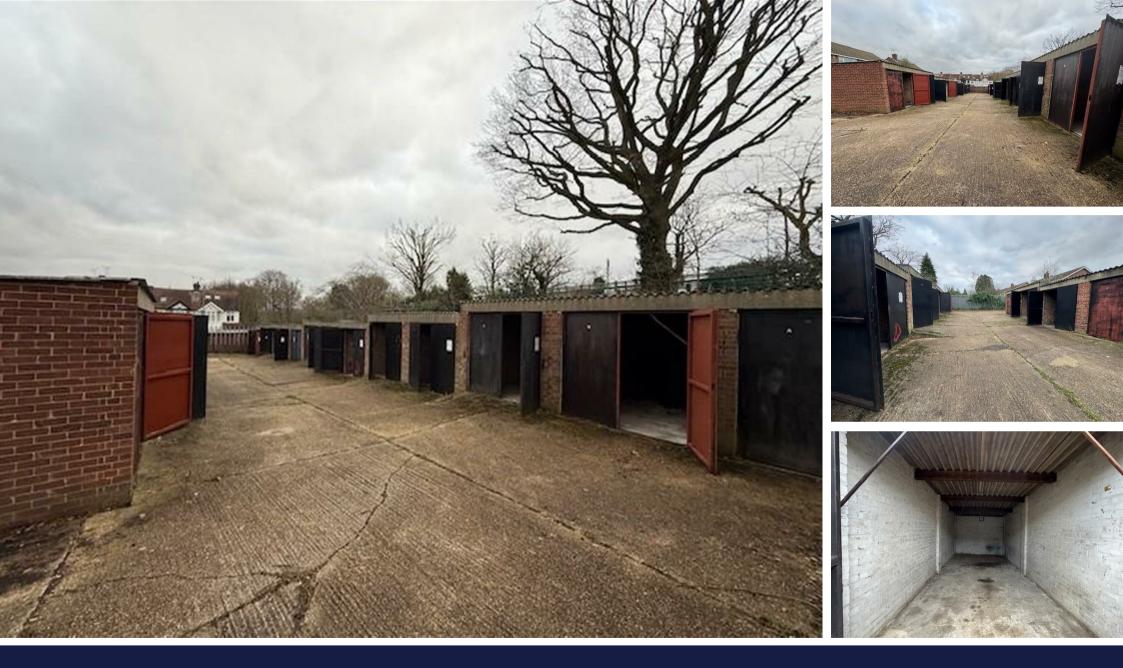

## Commercial Open Storage & 24 Garages to Rent

We are pleased to offer this unique opportunity to rent a commercial garage site comprising 24 individual garages (each circa 2.60m x 5.20m) with an open storage yard, ideally located in a sought-after area.

Rent: £25,000 p.a.

Additional Information:

- Available immediately.
- $\cdot$  Site to be rented as a whole.
- $\cdot$  Viewing highly recommended.

For more details or to arrange a viewing, please contact us