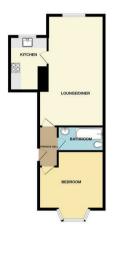

Hermon Hill, Wanstead E11 2AR £360,000

| <ul> <li>One Bedroom Flat</li> </ul>                         | <ul> <li>Popular Location</li> </ul>                                                |
|--------------------------------------------------------------|-------------------------------------------------------------------------------------|
| <ul> <li>Large Reception Room</li> </ul>                     | <ul> <li>Fitted Kitchen</li> </ul>                                                  |
| • Off-Street Parking                                         | <ul> <li>Located 200 Yards From<br/>Snaresbrook Central Line<br/>Station</li> </ul> |
| <ul> <li>Chain Free</li> </ul>                               | ・EPC 63D                                                                            |
| <ul> <li>Close to Local Shops &amp;<br/>Amenities</li> </ul> | • A Must View!                                                                      |

THE PROPERTY

Kurtis Property are pleased to offer for sale this spacious one bedroom property WITH PARKING located on Hermon Hill, Wanstead, E11.

The property comprises a large reception room, separate kitchen, double bedroom & contemporary bathroom. Conveniently located within just 200 yards from Snaresbrook Central Line station & Wanstead High Street with a selection of gastropubs, butchers, bakeries, fishmongers and coffee shops all within walking distance along with some major supermarkets. The location of the property not only benefits from having many open green spaces and Epping Forest close by but many road links too with the M11, A406 and M25 a short drive away.