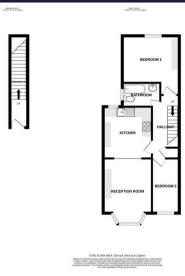

## **Through Lounge**

4.04m x 3.25m (13'3" x 10'8")

## Kitchen

3.33m x 3.18m (10'11" x 10'5")

## **Bedroom One**

3.58m x 3.28m (11'9" x 10'9")

## **Bedroom Two**

3.38m x 1.60m (11'1" x 5'3")

- Modern Two Bedroom First Floor Flat
- · Large Double Bedroom
- Open Plan Lounge / Modern Fitted Kitchen
- · Contemporary Bathroom Suite
- Close to Ilford Elizabeth Line Station
- · Own Driveway
- Gas Central Heating & Double Glazed Windows
- Contact Us Now To Arrange A Viewing
- · Available Now