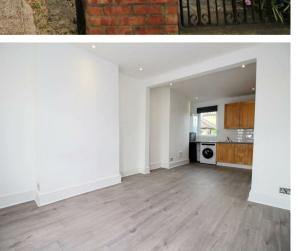

## **Through Lounge**

4.04m x 3.25m (13'3" x 10'8")

## Kitchen

3.33m x 3.18m (10'11" x 10'5")