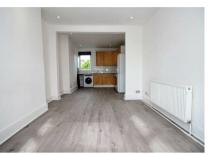

## **Through Lounge**

4.04m x 3.25m (13'3" x 10'8")

## Kitchen

3.33m x 3.18m (10'11" x 10'5")