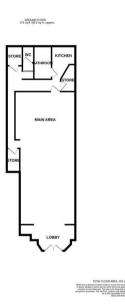

## THE PROPERTY

Kurtis Property are pleased to present a fantastic opportunity to lease a versatile commercial premises located close to the junction of Green Lanes and West Green Road. The premises offers circa 970sq ft of usable space, making it ideal for a variety of businesses including retail, office or service-based businesses.

The property beneifts from an open-plan layout, offering flexibility for customisation to suit your business needs. The premises is situated within close proximity to Turnpike Lane station and offers convenient access to local amenities, public transport links and major road networks.