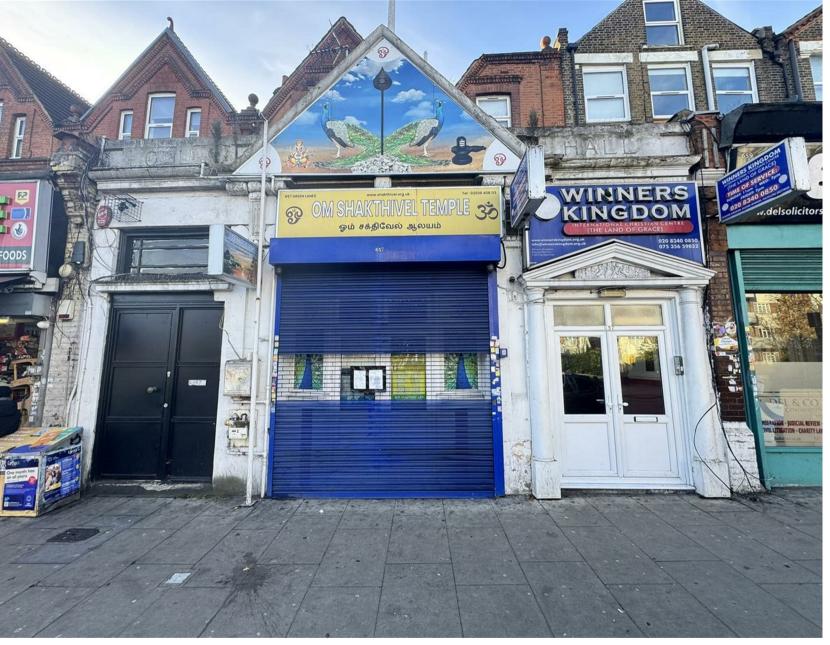

Green Lanes, London N8 0QY

£25,000 Per Annum

· 970 sq ft

- Shutter Access
- · Close to Turnpike Lane · Open Plan Layout

## THE PROPERTY

Kurtis Property are pleased to present a fantastic opportunity to lease a versatile commercial premises located close to the junction of Green Lanes and West Green Road. The premises offers circa 970sq ft of usable space, making it ideal for a variety of businesses including retail, office or service-based businesses.

The property beneifts from an open-plan layout, offering flexibility for customisation to suit your business needs. The premises is situated within close proximity to Turnpike Lane station and offers convenient access to local amenities, public transport links and major road networks.