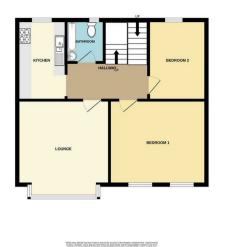

Kurtis Property are pleased to offer for sale this recently refurbished first floor flat located on the popular Aberdour Road, Goodmayes IG3.

Being sold chain free and laid out across the full width of the first floor, the property boasts spacious accommodation including lounge, bedroom, bathroom & kitchen. The property also boasts a recently installed boiler, new double glazing and recently been re wired. Conveniently located close to transport links including Goodmayes TFL Rail (Elizabeth Line) station and bus routes. Local shopping facilities are also within reach. In our opinion this would make an ideal property for a first time buyer, those downsizing or a for those looking to have an investment in a sought after area.