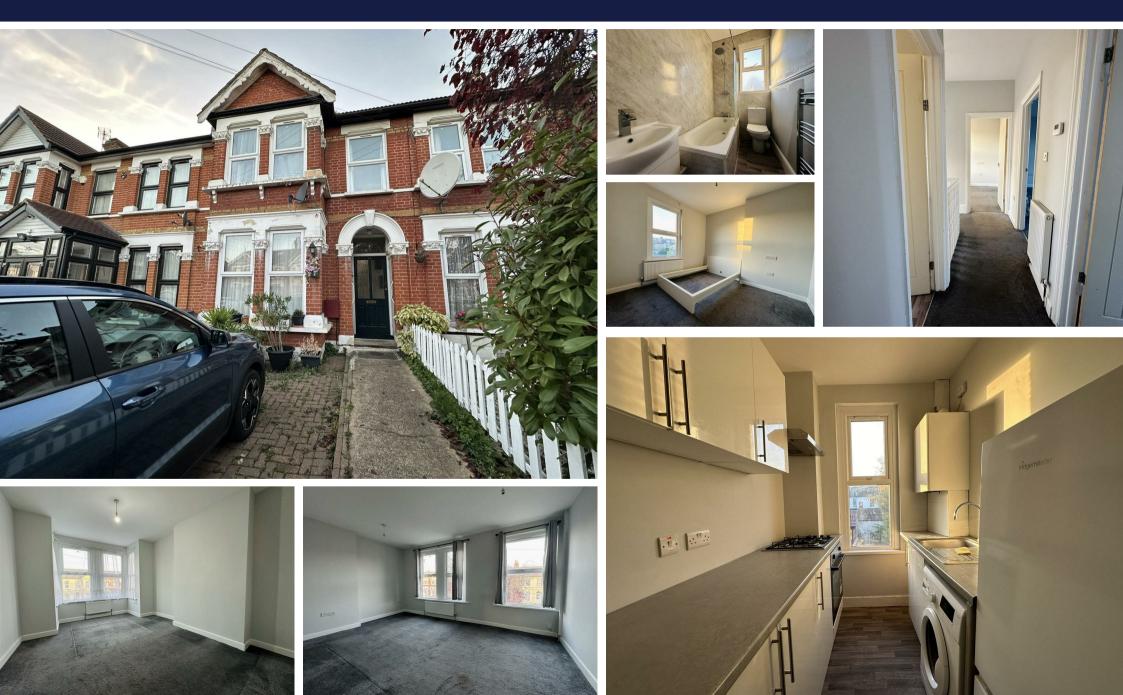

- · CHAIN FREE
- Spacious Accomodation
- $\cdot\,$  First Floor Flat
- Conveniently Located Close TFL Rail (Elizabeth Line) Station & Bus Routes
- Shopping Facilities
- Recently Refurbished
- $\cdot$  Two Large Bedrooms
- A Must View !

Kurtis Property are pleased to offer for sale this recently refurbished first floor flat located on the popular Aberdour Road, Goodmayes IG3.

Being sold chain free and laid out across the full width of the first floor, the property boasts spacious accommodation including lounge, bedroom, bathroom & kitchen. The property also boasts a recently installed boiler, new double glazing and recently been re wired. Conveniently located close to transport links including Goodmayes TFL Rail (Elizabeth Line) station and bus routes. Local shopping facilities are also within reach. In our opinion this would make an ideal property for a first time buyer, those downsizing or a for those looking to have an investment in a sought after area.