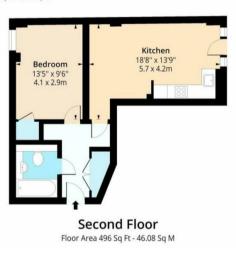

George Lane, E18
Approx. Gross Internal Area 496 Sq Ft - 46.08 Sq M

## THE PROPERTY

Located in the heart of South Woodford on the ever popular George Lane is this immaculate one double bedroom second floor apartment. The property comprises a spacious open plan lounge/modern fitted kitchen, modern bathroom suite and a large double bedroom. Benefits include lift access, gas central heating and double glazed windows. Parking can be arranged at an extra cost.