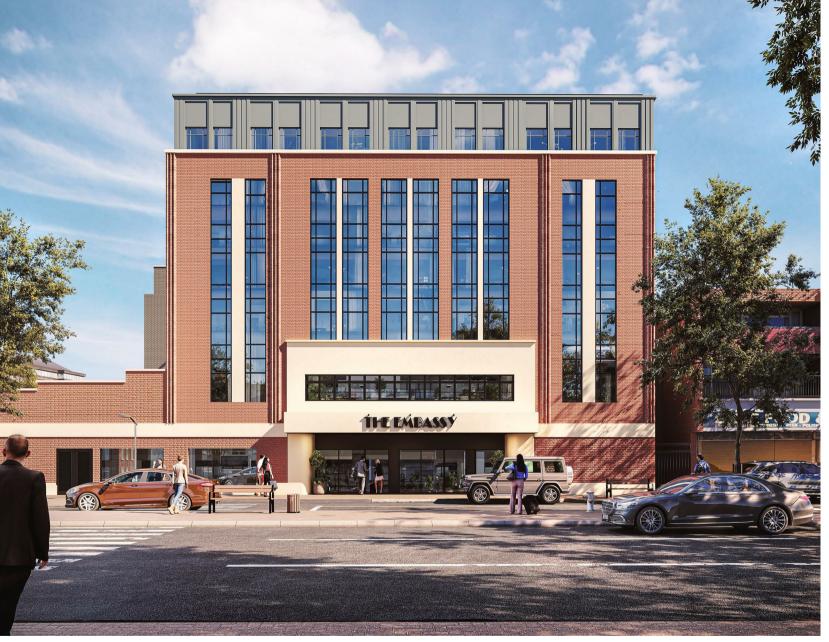

82-106 High Street, Waltham Cross EN8 7BX

£33,000 Per Annum

- · 5 Mins to Waltham Cross

- Brand New Commercial Unit · Located on the High Street, in Close Proximity to Amenities.

## THE PROPERTY

Kurtis Property are proud to announce the opportunity to let this brand new commercial unit situated in the heart of Waltham Cross Town Centre.

The unit is newly constructed with contemporary finishes, ensuring a fresh and appealing environment for your business, with a generous floor space for flexible interior arrangements.

Benefiting from excellent exposure to potential customers, prominent signage opportunities to enhance your brand's presence and perfectly positioned in a high-traffic area, this versatile space offers unparalleled visibility and accessibility, making it ideal for retail, office, or service-based businesses.