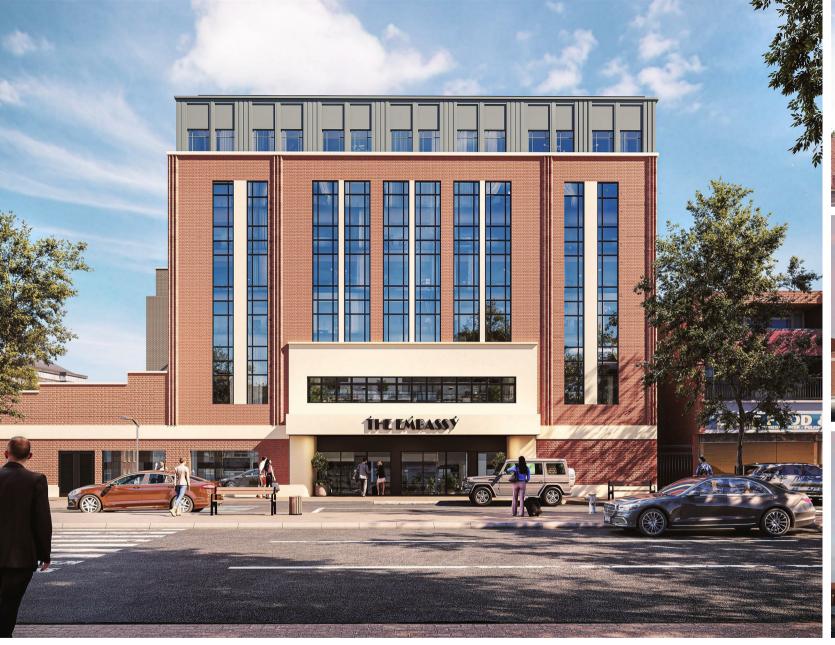

82-106 High Street, Waltham Cross EN8 7BX

£25,000 Per Annum

- Brand New Commercial Unit · Located on the High Street, in
- · 5 Mins to Waltham Cross

## THE PROPERTY

Kurtis Property are proud to announce the opportunity to let this brand new commercial unit situated in the heart of Waltham Cross Town Centre.

The unit is newly constructed with contemporary finishes, ensuring a fresh and appealing environment for your business, with a generous floor space for flexible interior arrangements.

Benefiting from excellent exposure to potential customers, prominent signage opportunities to enhance your brand's presence and perfectly positioned in a high-traffic area, this versatile space offers unparalleled visibility and accessibility, making it ideal for retail, office, or service-based businesses.