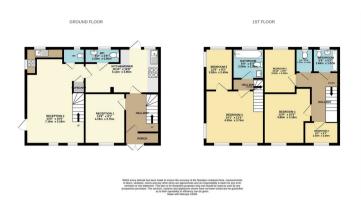

A RARE & WONDERFUL OPPORTUNITY has arisen to acquire this well presented DOUBLE FRONTED detached house located in Grosvenor Road, Orsett, Grays. Perfect for a large family, having recently undergone a double storey side extension allowing the occupiers the potential to LIVE AS TWO SEPARATE DWELLINGS on one plot. Boasting x2 kitchens, x2 bathrooms, x2 additional WC's, Two reception rooms, L Shape Garden, Side access, Off street parking for 3+ cars and an attached garage. In our opinion, there is further potential to develop (STPP).