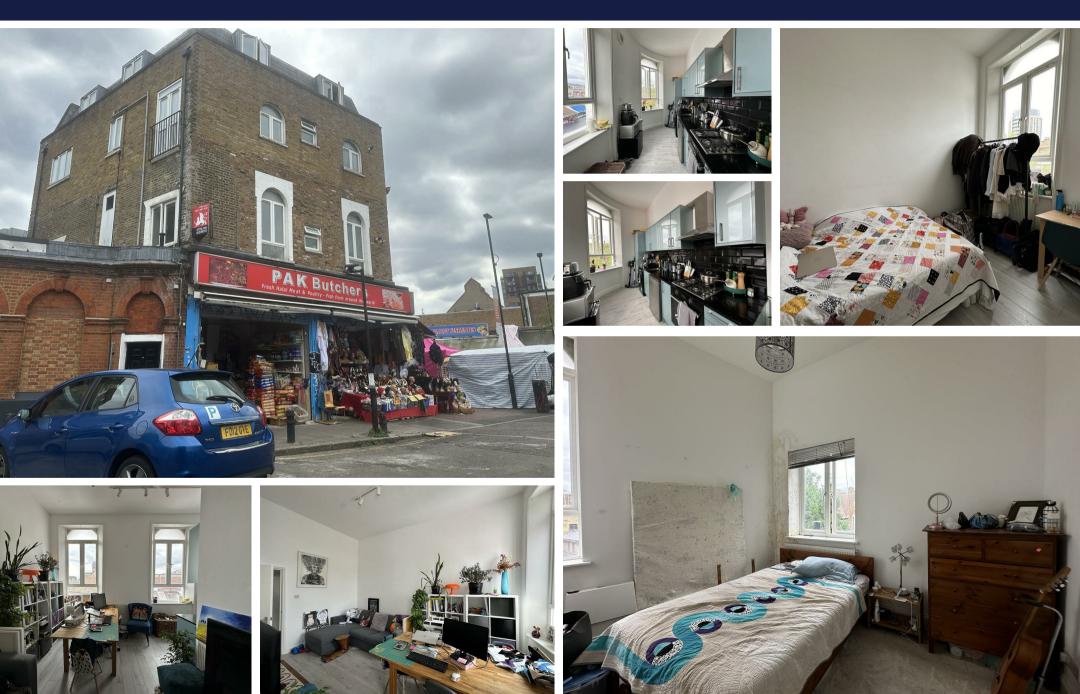

## ASKING PRICE: £1,950,000

Kurtis Property are proud to present an investment opportunity to purchase a block of six apartments, consisting of x2 two-bedroom units and x4 one-bedroom units, strategically located in the heart of Ridley Road, Hackney.

The one-bedroom apartments offer a perfect blend of spacious living, with a large lounge area, fitted kitchen, a comfortable double bedroom, and a bathroom. Along with the two-bedroom apartments offering its practical lay-out with a shower room.

Note: All 6 flats are rented on individual AST's and the block is producing a combined income in excess  $\pm 100,000$  per annum.

Set in a sought after location on Ridley Road, E8 all amenities are at your doorstep - from large supermarkets, restaurants and bars to more quirky independent shops.

Hackney Central Station is within 1 mile from the property.

\*Freehold

INVESTMENT OPPORTUNITY

- Block Of Six Apartments
- x2 Two-Bedroom Units & x4 One-Bedroom Units
- Practical Layout
- Within 1 Mile From Hackney Central Station
- Local Amenities From Restaurants
  To Local Shops
- Freehold
- Contact us today to arrange a viewing!