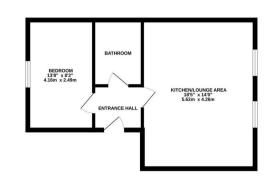

The one-bedroom apartments offer a perfect blend of spacious living, with a large lounge area, fitted kitchen, a comfortable double bedroom, and a bathroom. Along with the two-bedroom apartments offering its practical lay-out with a shower room.