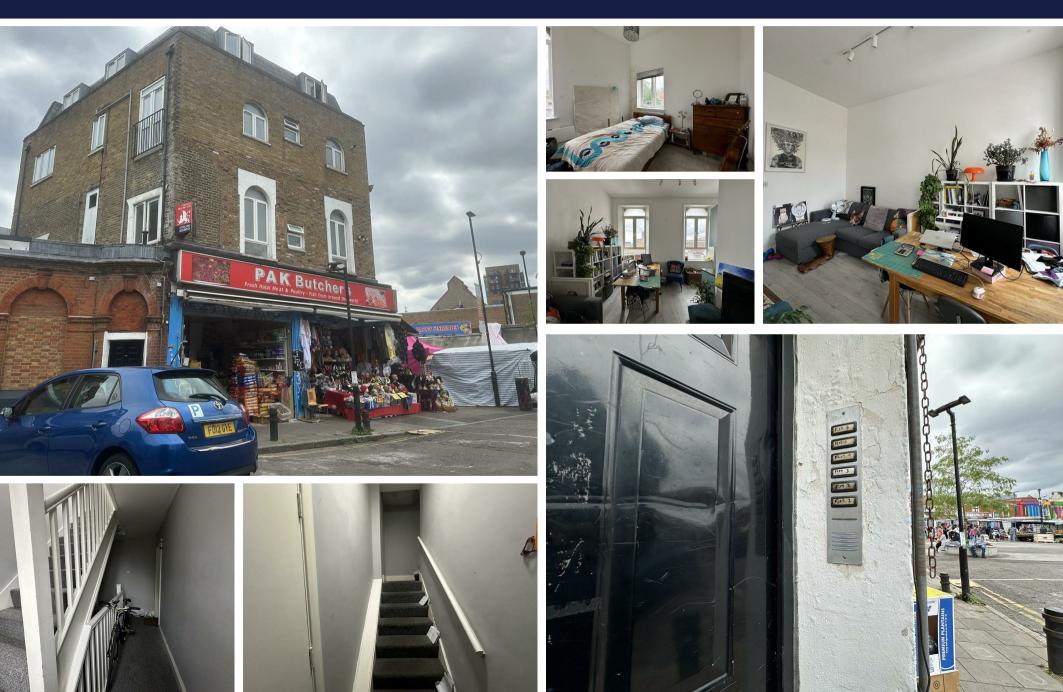

#### ASKING PRICE: £1,950,000

Kurtis Property are proud to present an investment opportunity to purchase a block of six apartments, consisting of x2 two-bedroom units and x4 one-bedroom units, strategically located in the heart of Ridley Road, Hackney.

The one-bedroom apartments offer a perfect blend of spacious living, with a large lounge area, fitted kitchen, a comfortable double bedroom, and a bathroom. Along with the two-bedroom apartments offering its practical lay-out with a shower room.

Note: All 6 flats are rented on individual AST's and the block is producing a combined income in excess  $\pm 100,000$  per annum.

Set in a sought after location on Ridley Road, E8 all amenities are at your doorstep - from large supermarkets, restaurants and bars to more quirky independent shops.

### Hackney Central Station is within 1 mile from the property.

\*Freehold

INVESTMENT OPPORTUNITY

- Block Of Six Apartments
- 2 Two-Bedroom Units & 4 One-Bedroom Units
- Practical Layout
- Within 1 Mile From Hackney Central Station
- Local Amenities From Restaurants To Local Shops
- Freehold
- Contact us today to arrange a viewing!