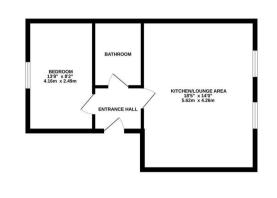

The one-bedroom apartments offer a perfect blend of spacious living, with a large lounge area, fitted kitchen, a comfortable double bedroom, and a bathroom. Along with the two-bedroom apartments offering its practical lay-out with a shower room.