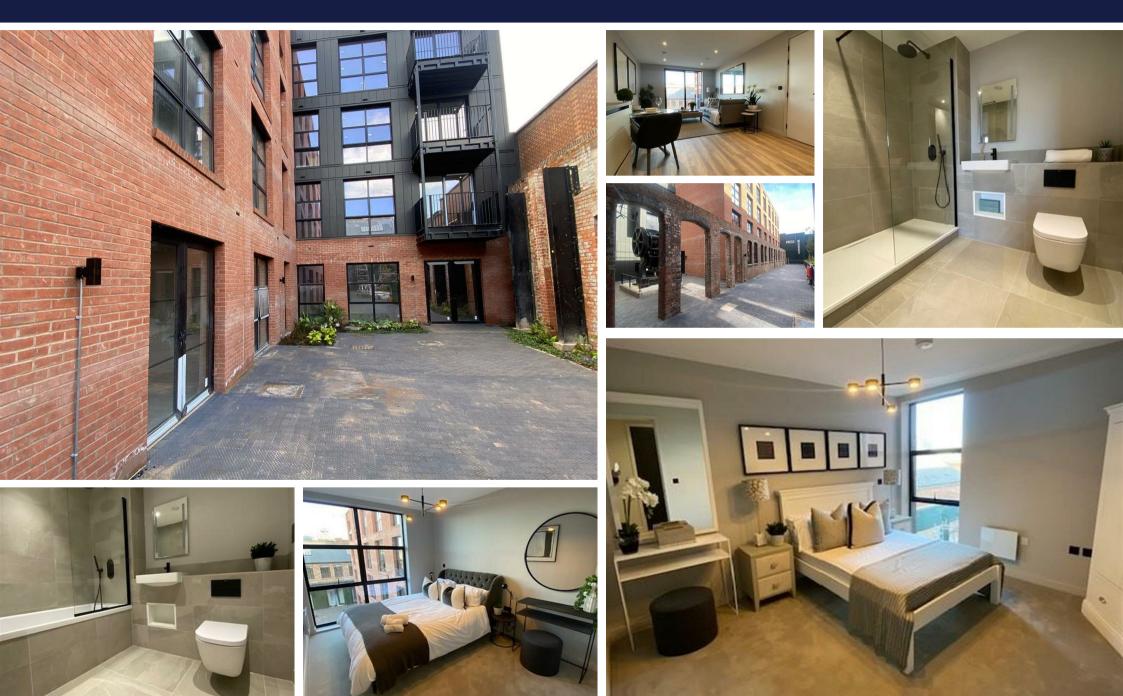

# 34-44 Northwood Street, Birmingham B3 1TY £350,000

Brand new 885sqft apartment with balcony available in the Pressworks development located in the Jewellery Quarter. This 2 bedroom homes with City views is ready for occupation. With character and contemporary finish including integrated kitchen, two bathrooms and high ceilings. This courtyard development is located moments from St Pauls Square.

# Security Gated Arched Entrance

Entrance to the development is via electronic security gates that benefit from video entry system. The development is access via the courtyards and arches through the original feature wall, with one courtyard having the original printing press machine positioned having been restored. History and modern architecture combine beautifully.

#### Living Room With Balcony

7.1 x 3.63 (23'3" x 11'10")

With a ceiling height of 2.5m (8'2"), wood flooring, full height double glazed doors to Balcony heating, inset lighting and open plan kitchen area.

# **Integrated Kitchen**

These modern kitchen's benefit from wall and base storage units with soft close doors and drawers with worksurfaces over with inset sink unit, upstand, integrated fridge and freezer, dishwasher, built in oven and hob.

# **En-Suite Shower Room**

With shower, wall hung wash basin, wall hung wc with concealed cistern, tiling to floor and walls, inset lighting, heated towel rail.

# **Contemporary Bathroom**

Fitted with a contemporary bathroom suite and complimentary ceramic tiling. Wall hung wc, semi recessed wash basin, single end bath with autofill tap.