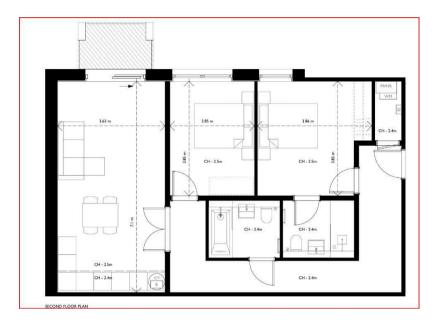

#### Living Room With Balcony

7.1 x 3.63 (23'3" x 11'10")

With a ceiling height of 2.5m (8'2"), wood flooring, full height double glazed doors to Balcony heating, inset lighting and open plan kitchen area.

### Bedroom One

3.86 x 3.85 (12'7" x 12'7")

With fitted carpet, full height double glazed feature window, door to;

# **En-Suite Shower Room**

With shower, wall hung wash basin, wall hung wc with concealed cistern, tiling to floor and walls, inset lighting, heated towel rail.

# Bedroom Two

3.85 x 2.85 (12'7" x 9'4") Fitted carpet, full height double glazed window with City Views

# **Contemporary Bathroom**

Fitted with a contemporary bathroom suite and complimentary ceramic tiling. Wall hung wc, semi recessed wash basin, single end bath with autofill tap.