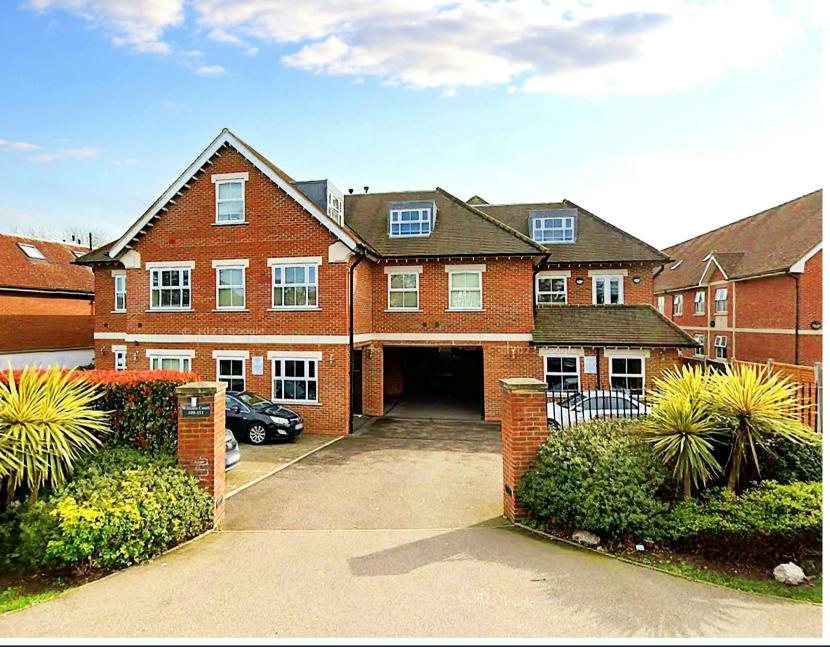

Manor Road, IG7 5PS £2,600 PCM

- Stunning Split Level
- Bathroom
- Allocated Parking
- Close to Grange Hill Central · Secure Entry System Line Station

- · Two Balconies
- · Climate Control Under Floor
- · Lift Access
- · Communal Gardens

## THE PROPERTY

Kurtis Property are proud to present this fantastic two double bedroom and two bathroom penthouse on the prestigious Manor Road in Chigwell. The unique style property is situated on the top floor as a split level apartment with lift access and allocated parking.

This modern high specification development benefits from two balconies, contemporary fitted kitchen with Bosch integrated appliances, Duravit family bathroom suites, further en-suite shower room to the master bedroom, plenty of storage, high ceilings, ample natural light, underfloor heating, built in wardrobes, wood flooring, video entry system, beautiful communal garden space, CCTV throughout and other unique characteristics, viewings are highly recommended.