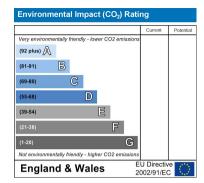

Viewings are advised to advised to avoid disappointment.

EPC Rating: C Council Tax Band: B