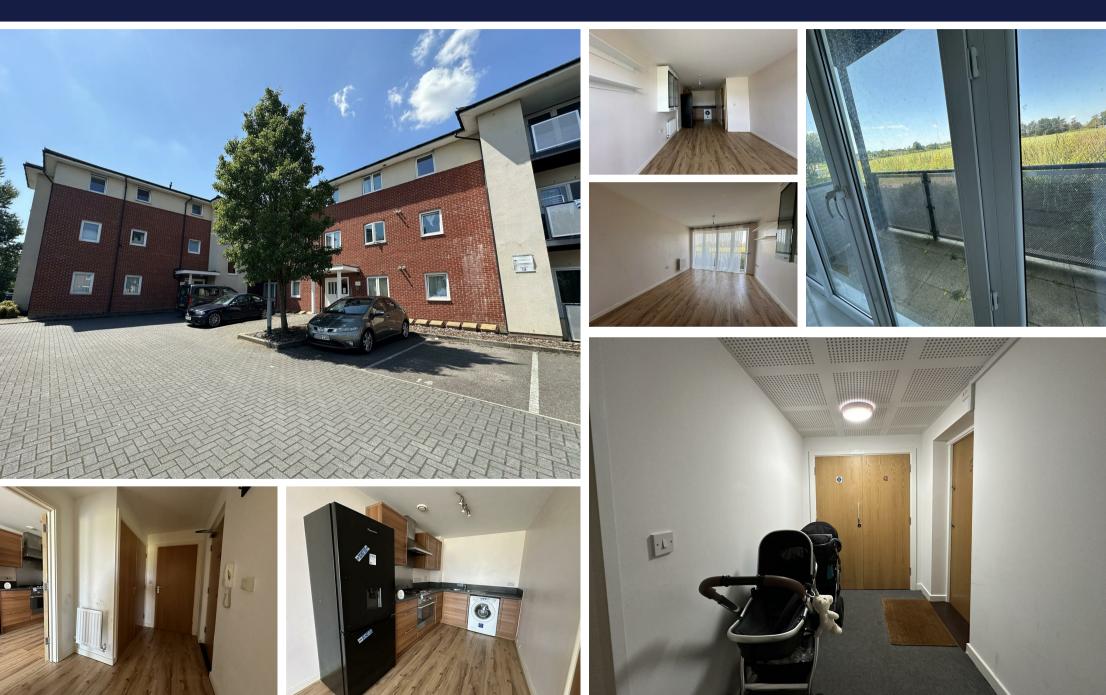

Kurtis Property are pleased to present this ground floor one bedroom purpose built flat being sold with no onward chain located directly adjacent to Barley Lane. Boasting allocated parking, an open plan lounge/kitchen, bathroom, bedroom and balcony. Conveniently located within close proximity to local amenities, transport links (Goodmayes Elizabeth Line) and minutes from King George Hospital.

## Bathroom

2.10 x 1.72 (6'10" x 5'7")

- ONE DOUBLE BEDROOM GROUND FLOOR FLAT
- CLOSE TO GOODMAYES
  ELIZABETH LINE
- BALCONY
- · ALLOCATED PARKING
- · CHAIN FREE!!!
- EPC RATING C
- · COUNCIL TAX BAND B
- CLOSE TO LOCAL SCHOOLS &
  AMENITIES
- CLOSE TO KING GEORGES HOSPITAL
- SECURE ENTRY SYSTEM