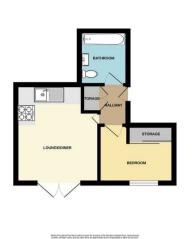

## Lounge/Kitchen

7.48 max x 3.14 max narrowing to 2.19 (24'6" max x 10'3" max narrowing to 7'2")

Bedroom 3.0 x 2.19 (9'10" x 7'2")

## Bathroom

2.10 x 1.72 (6'10" x 5'7")

- ONE DOUBLE BEDROOM GROUND FLOOR FLAT
- CLOSE TO GOODMAYES
  ELIZABETH LINE
- BALCONY
- · ALLOCATED PARKING
- · CHAIN FREE!!!
- EPC RATING C
- · COUNCIL TAX BAND B
- CLOSE TO LOCAL SCHOOLS &
  AMENITIES
- CLOSE TO KING GEORGES HOSPITAL
- SECURE ENTRY SYSTEM