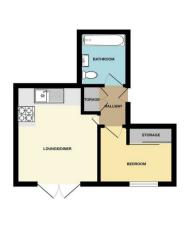

## Lounge/Kitchen

7.48 max x 3.14 max narrowing to 2.19 (24'6" max x 10'3" max narrowing to 7'2")

Bedroom 3.0 x 2.19 (9'10" x 7'2")

## Bathroom 2.10 x 1.72 (6'10" x 5'7")