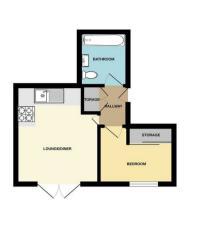

## Lounge/Kitchen

7.48 max x 3.14 max narrowing to 2.19 (24'6" max x 10'3" max narrowing to 7'2")

Bedroom 3.0 x 2.19 (9'10" x 7'2")

## Bathroom 2.10 x 1.72 (6'10" x 5'7")