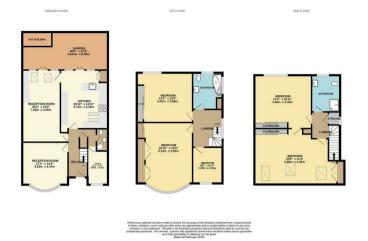

The property has been extensively refurbished and extended to offer well proportioned and elegant accommodation. Two reception rooms, modern fully fitted kitchen, two shower rooms on the ground floor and top floor as well as a first floor family bathroom, double glazing, gas central heating, driveway for off street parking for 2 vehicles, and a well maintained private rear garden.