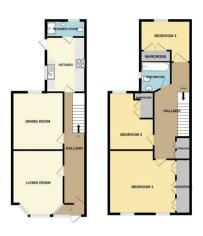

Kurtis Property are pleased to offer for sale this well presented three bedroom house located in the popular Fifth Avenue, Manor Park E12.

Features also include two reception rooms, high ceilings, fitted kitchen, ground floor shower room, paved garden with outbuilding and a first floor bathroom.

### **HALLWAY**

Hallway with doors leading to reception rooms and kitchen and stairs leading to first floor.

#### LANDING

Light, light switch and access to bedrooms and bathroom.