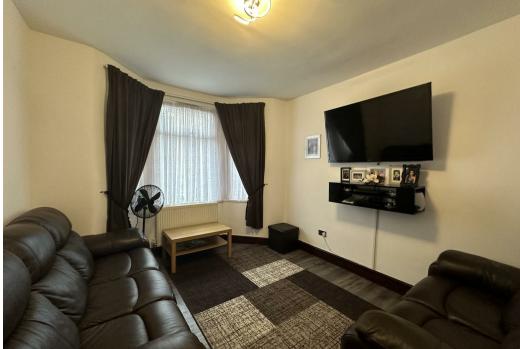

## **RECEPTION ROOM ONE**

3.94 x 3.35 (12'11" x 11'0")

Double glazed window to front aspect, radiator, laminate flooring, fireplace, range of power-points, light and light switch.