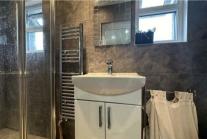

## **GROUND FLOOR SHOWER ROOM**

Shower, WC, tiled walls and flooring, double glazed frosted window to rear aspect and wash hand basin with hot and cold taps.

#### **BATHROOM**

Spotlights, wash hand basin, WC, bath with shower attachment and double glazed frosted window to side aspect.

- · Three Bedrooms
- · Well Presented
- · Two Reception Rooms
- · Kitchen/Diner
- · Ground Floor Shower Room
- · First Floor Bathroom
- · Rear Garden with Outbuilding
- Off Romford Road