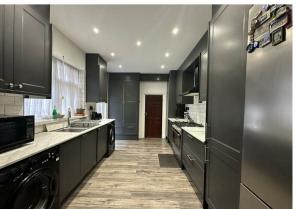

# KITCHEN / DINER

4.98 x 2.95 (16'4" x 9'8")

Corner coved ceiling, radiator, part tiled walls, double glazed window to side aspect, plumbing for washing machine and dishwasher, wall and base units, sink with drainer, range of power-points, boiler and door leading to ground floor cloakroom.