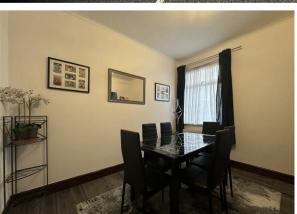

# **RECEPTION ROOM TWO**

3.38 x 2.82 (11'1" x 9'3")

Double glazed window to rear, radiator, carpet flooring, range of power-points, light and light switch.