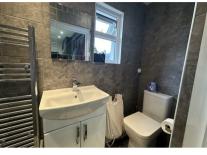

## **GROUND FLOOR SHOWER ROOM**

Shower, WC, tiled walls and flooring, double glazed frosted window to rear aspect and wash hand basin with hot and cold taps.

#### **BATHROOM**

Spotlights, wash hand basin, WC, bath with shower attachment and double glazed frosted window to side aspect.

- · Three Bedrooms
- · Well Presented
- · Two Reception Rooms
- · Kitchen/Diner
- · Ground Floor Shower Room
- · First Floor Bathroom
- · Rear Garden with Outbuilding
- Off Romford Road