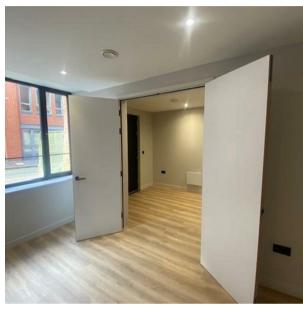

### **Entrance Hall**

With stairs to the first floor, door to cloakroom, wood flooring, double doors to living room.

# Open Plan Living Room

7.27 x 4.72 (23'10" x 15'5")

With feature double glazed windows, inset ceiling lights, wood flooring, open plan kitchen