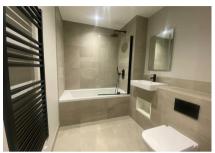

#### En-Suite

With enclosed shower cubicle, wash basin, low level wc, tiling to walls and floor

## Main Bathroom

With contemporary suite comprising bath, wash basin, wc, tiling to walls and floor, heated towel rail