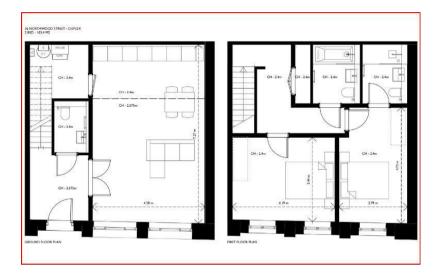

### Own Front Entrance Door

Leading into spacious entrance hall

### **Entrance Hall**

With stairs to the first floor, door to cloakroom, wood flooring, double doors to living room.

# Open Plan Living Room

7.27 x 4.72 (23'10" x 15'5")

With feature double glazed windows, inset ceiling lights, wood flooring, open plan kitchen

# Integrated Kitchen

Fitted with a range of wall and base storage units with work tops over with upstand, inset sink unit, built in oven and hob, integrated dishwasher, integrated fridge/freezer, door to;

# Walk-In Service Cupboard

With washer/dryer,

### **Ground Floor Cloakroom**

With low level wc, wash basin, tiling to walls and floor, heated towel rail

## First Floor Landing

With storage cupboard, doors to accommodation

#### Bedroom One

4.72 x 2.79 (15'5" x 9'1")

With double glazed window to front aspect, door to

#### En-Suite

With enclosed shower cubicle, wash basin, low level wc, tiling to walls and floor

#### Bedroom Two

4.19 x 3.44 (13'8" x 11'3")

With double glazed window to front aspect

## Main Bathroom

With contemporary suite comprising bath, wash basin, wc, tiling to walls and floor, heated towel rail