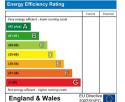

wall and base storage units with work tops over with upstand, inset sink unit, built in oven and hob, integrated dishwasher, integrated fridge/freezer, door to;

# Walk-In Service Cupboard

With washer/dryer,

### **Ground Floor Cloakroom**

With low level wc, wash basin, tiling to walls and floor, heated towel rail

## First Floor Landing

With storage cupboard, doors to accommodation

#### Bedroom One

4.72 x 2.79 (15'5" x 9'1")

With double glazed window to front aspect, door to

#### En-Suite

With enclosed shower cubicle, wash basin, low level wc, tiling to walls and floor

#### Bedroom Two

4.19 x 3.44 (13'8" x 11'3")

With double glazed window to front aspect

## Main Bathroom

With contemporary suite comprising bath, wash basin, wc, tiling to walls and floor, heated towel rail