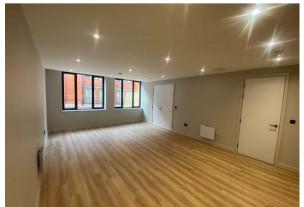

# Open Plan Living Room

7.27 x 4.72 (23'10" x 15'5")

With feature double glazed windows, inset ceiling lights, wood flooring, open plan kitchen