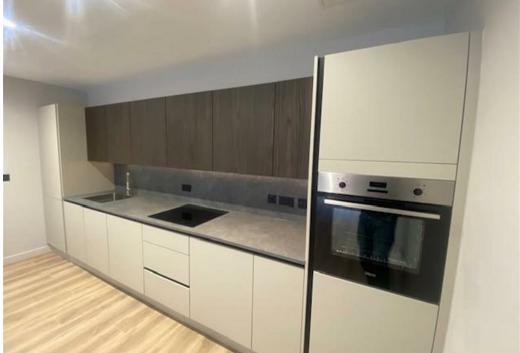

# Integrated Kitchen

Fitted with a range of wall and base storage units with work tops over with upstand, inset sink unit, built in oven and hob, integrated dishwasher, integrated fridge/freezer, door to;