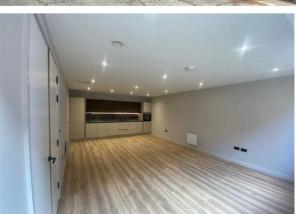

# Open Plan Living Room

7.27 x 4.72 (23'10" x 15'5")

With feature double glazed windows, inset ceiling lights, wood flooring, open plan kitchen

# Integrated Kitchen

Fitted with a range of wall and base storage units with work tops over with upstand, inset sink unit, built in oven and hob, integrated dishwasher, integrated fridge/freezer, door to;