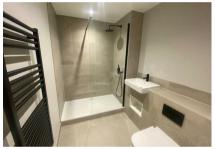

#### En-Suite

With enclosed shower cubicle, wash basin, low level wc, tiling to walls and floor

## Main Bathroom

With contemporary suite comprising bath, wash basin, wc, tiling to walls and floor, heated towel rail