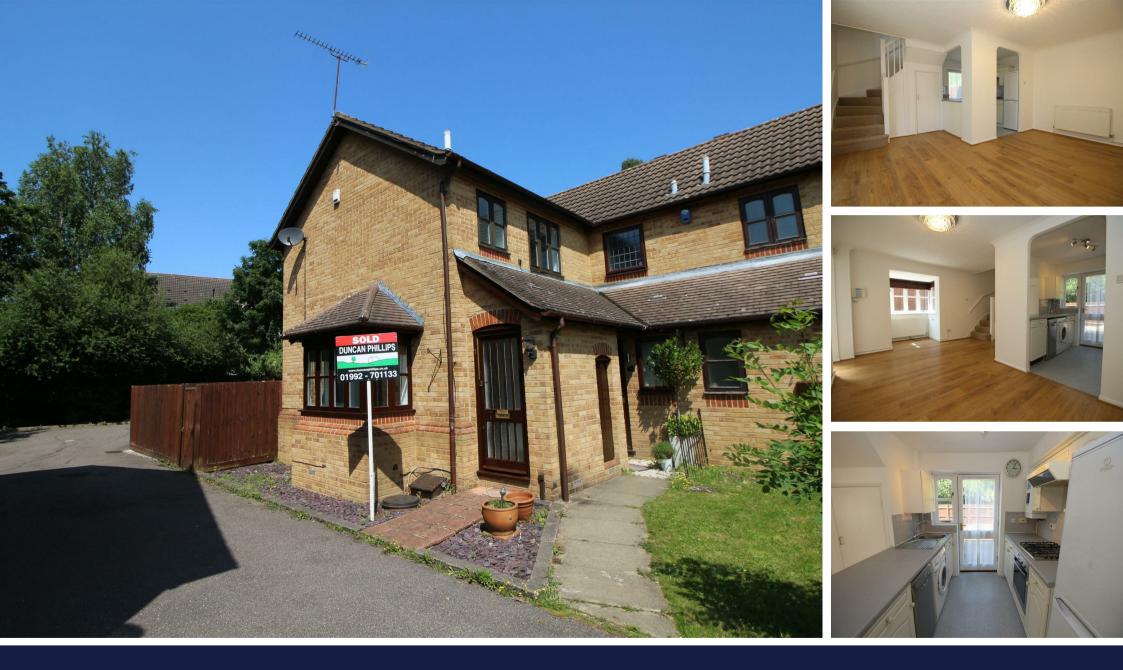

Lamplighters Close, Waltham Abbey EN9 3AE £1,550 Per Month

| Two Bedroom End of Terrace<br>House | Located in a Quiet Cul-de-sac     |
|-------------------------------------|-----------------------------------|
| Popular Abbeyfields<br>Developments | Entrance Lobby                    |
| Lounge/Diner                        | Fitted Kitchen With<br>Appliances |
| First Floor Bathroom                | Private Rear Garden               |
| Unfurnished                         | Available 1st July                |
|                                     |                                   |

## THE PROPERTY

Kurtis Property are pleased to present this modern two bedroom end of terrace house located on Lamplighters Close, Waltham Abbey for £1,550pcm.

The property is situated in a quiet residential cul de sac on the popular Abbeyfields Development, the property has been well maintained throughout, comprises an entrance lobby, lounge/diner, fitted kitchen, three piece bathroom suite & a good sized private rear garden. There is parking at the rear for 2 cars.