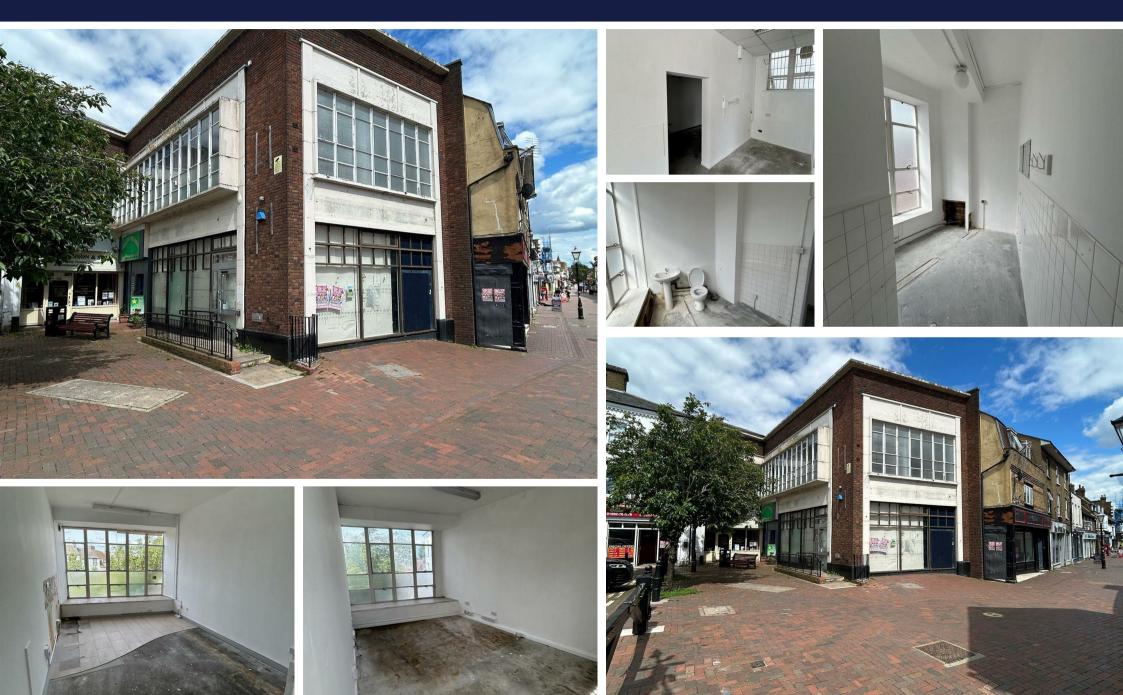

## GUIDE PRICE £535,000 - £550,000

Kurtis Property are pleased to bring to the market this rare opportunity to purchase this two floor vacant commercial premises on the popular location of Market Square, Waltham Abbey.

The premises comprises a ground floor hall with office, previously used as a banking hall & ancillary accommodation on the first floor & WC Facilities.

Sold with vacant possession and has further scope to develop STPP.

- · Large open plan retail/office area
- · Located on Market Square
- Freehold
- Currently used as A2
- Pedestrian Access
- Parking Nearby
- Town Centre Location
- Vacant Possession
- Investment Opportunity
- Viewings Encouraged