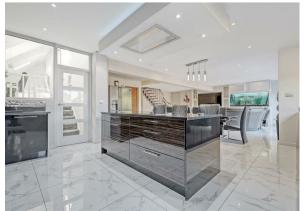

A spacious lobby with coat storage leads to Bedroom Two—a self-contained space with a fitted kitchen and en-suite. The open-plan living, dining, and kitchen areas boast a sophisticated finish with underfloor heating. Bi-folding doors connect to the garden, and a bespoke kitchen with Siemens appliances opens to a utility room.