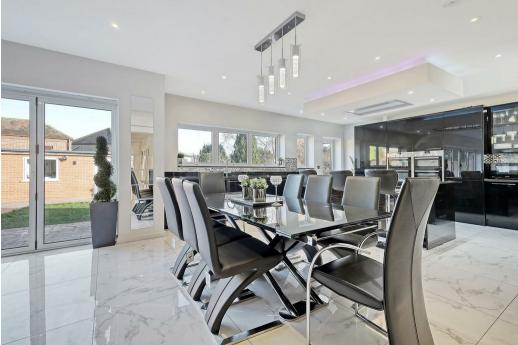

A spacious lobby with coat storage leads to Bedroom Two—a self-contained space with a fitted kitchen and en-suite. The open-plan living, dining, and kitchen areas boast a sophisticated finish with underfloor heating. Bi-folding doors connect to the garden, and a bespoke kitchen with Siemens appliances opens to a utility room.