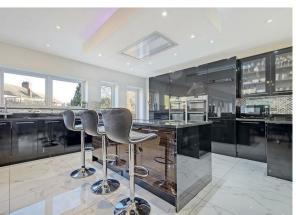

A spacious lobby with coat storage leads to Bedroom Two—a self-contained space with a fitted kitchen and en-suite. The open-plan living, dining, and kitchen areas boast a sophisticated finish with underfloor heating. Bi-folding doors connect to the garden, and a bespoke kitchen with Siemens appliances opens to a utility room.