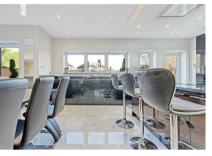

A spacious lobby with coat storage leads to Bedroom Two—a self-contained space with a fitted kitchen and en-suite. The open-plan living, dining, and kitchen areas boast a sophisticated finish with underfloor heating. Bi-folding doors connect to the garden, and a bespoke kitchen with Siemens appliances opens to a utility room.