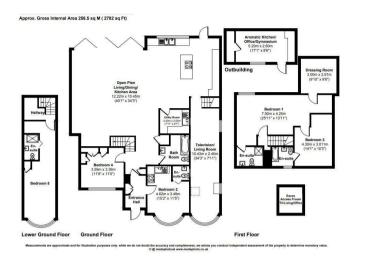

Offers In Excess Of £1,250,000

GUIDE PRICE £1,250,000 - £1,350,000 Kurtis Property are pleased to bring to the market this meticulously presented five-bedroom home on one of Chigwell's coveted streets, offered with a completed chain. Spanning 2,700 sq ft across three floors, the thoughtful layout places bedrooms strategically.

The ground floor features a versatile TV/living room/office and Bedroom Four. A modern bathroom is conveniently located off the living area.

The first floor reveals the master bedroom with a walk-in dressing room and en-suite wet room. Bedroom Three offers an en-suite bathroom. Descend to the lower ground floor for Bedroom Five with an en-suite.

The east-facing rear garden features patios, pathways, a lawn, and a versatile outbuilding. A broad block-paved driveway to the front provides ample parking. This home is a lifestyle statement.

- Large Luxury Spacious & Beautifully Presented Five Bedroom Home in Chigwell
- Located on one of Chigwell's Sought-After Road, Part of a Completed Chain
- Total Size of 2,700 Square Feet, Distributed Across Three Floors
- Bedrooms Available on Each Level For Convenience & Flexibility
- Large Lobby Area Upon Entering With Fitted Coat & Shoe Storage Units
- Bedroom Two Seperate With Own Fitted Ktichen, En Suite Shower Room & Bay Window
- Open- Plan Living/Dining/Kitchen Finished to a High Standard With Tiled Floors & Underfloor Heating
- Bespoke Fitted Kitchen With Granite worktops, Siemens Appliances & Fitted Tropical Aquarim
- Master Bedroom on First Floor With Walk-In Dressing Room and En-suite
- East Facing Garden, Outbuilding & Driveway With Ample Parking