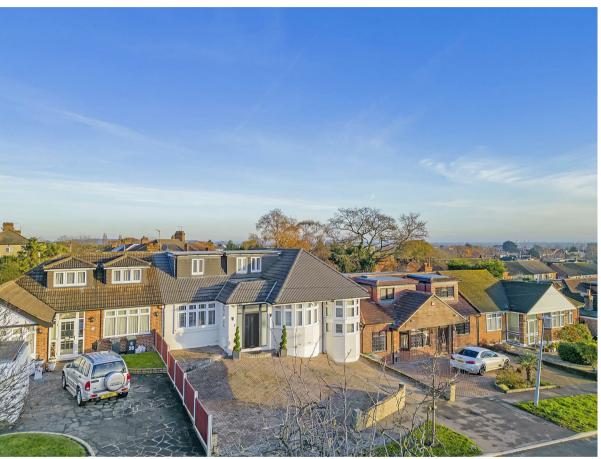

Offers In Excess Of £1,250,000

GUIDE PRICE £1,250,000 - £1,350,000 Kurtis Property are pleased to bring to the market this meticulously presented five-bedroom home on one of Chigwell's coveted streets, offered with a completed chain. Spanning 2,700 sq ft across three floors, the thoughtful layout places bedrooms strategically.

The east-facing rear garden features patios, pathways, a lawn, and a versatile outbuilding. A broad block-paved driveway to the front provides ample parking. This home is a lifestyle statement.

- Large Luxury Spacious & Beautifully Presented Five Bedroom Home in Chigwell
- Located on one of Chigwell's Sought-After Road, Part of a Completed Chain
- Total Size of 2,700 Square Feet, Distributed Across Three Floors
- Bedrooms Available on Each Level For Convenience & Flexibility
- Large Lobby Area Upon Entering With Fitted Coat & Shoe Storage Units
- Bedroom Two Seperate With Own Fitted Ktichen, En Suite Shower Room & Bay Window
- Open- Plan Living/Dining/Kitchen Finished to a High Standard With Tiled Floors & Underfloor Heating
- Bespoke Fitted Kitchen With Granite worktops, Siemens Appliances & Fitted Tropical Aquarim
- Master Bedroom on First Floor With Walk-In Dressing Room and En-suite
- East Facing Garden, Outbuilding & Driveway With Ample Parking