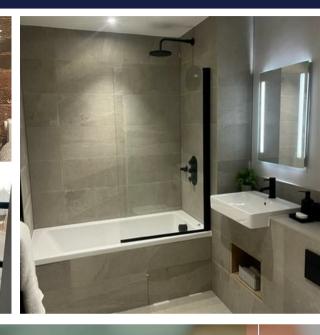

### **En-Suite Shower Room**

With shower, wall hung wash basin, wall hung wc with concealed cistern, tiling to floor and walls, inset lighting, heated towel rail.

### Luxury Main Bathroom

Fitted with a contemporary bathroom suite and complimentary ceramic tiling. Wall hung wc, semi recessed wash basin, single end bath with autofill tap.