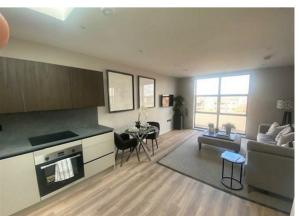

# Open Plan Living Room With Feature Window

6.07 x 3.62 (19'10" x 11'10")

With a ceiling height of 2.4m , wood flooring, full height double glazed feature window, heating, inset lighting and open plan kitchen area.

# Open Plan Kitchen

These modern kitchen's benefit from wall and base storage units with soft close doors and drawers with worksurfaces over with inset sink unit, upstand, integrated fridge and freezer, dishwasher, built in oven and hob.