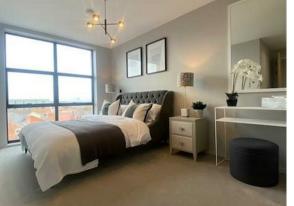

# Open Plan Living Room With Feature Window

6.07 x 3.62 (19'10" x 11'10")

With a ceiling height of 2.4m , wood flooring, full height double glazed feature window, heating, inset lighting and open plan kitchen area.

### Bedroom One

 $6.07~\rm max~x~3.17~(3.57~x~3.17~min)$  (1910" max x 10'4" (11'8" x 10'4" min)) With fitted carpet, full height double glazed feature window, door to: