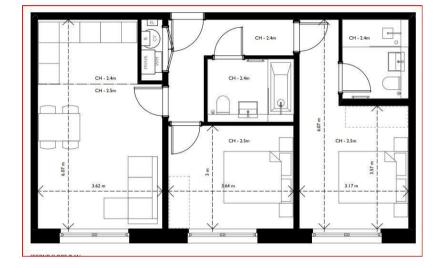

# Open Plan Living Room With Feature Window

6.07 x 3.62 (19'10" x 11'10")

With a ceiling height of 2.4m , wood flooring, full height double glazed feature window, heating, inset lighting and open plan kitchen area.

# Open Plan Kitchen

These modern kitchen's benefit from wall and base storage units with soft close doors and drawers with worksurfaces over with inset sink unit, upstand, integrated fridge and freezer, dishwasher, built in oven and hob.

### Bedroom One

 $6.07~\rm max~x~3.17~(3.57~x~3.17~min)$  (1910" max x 10'4" (11'8" x 10'4" min)) With fitted carpet, full height double glazed feature window, door to:

### **En-Suite Shower Room**

With shower, wall hung wash basin, wall hung wc with concealed cistern, tiling to floor and walls, inset lighting, heated towel rail.

# Second (double) Bedroom

3.64 x 3 (11'11" x 9'10")

Fitted carpet, full height double glazed feature window, heating.

### Luxury Main Bathroom

Fitted with a contemporary bathroom suite and complimentary ceramic tiling. Wall hung wc, semi recessed wash basin, single end bath with autofill tap.