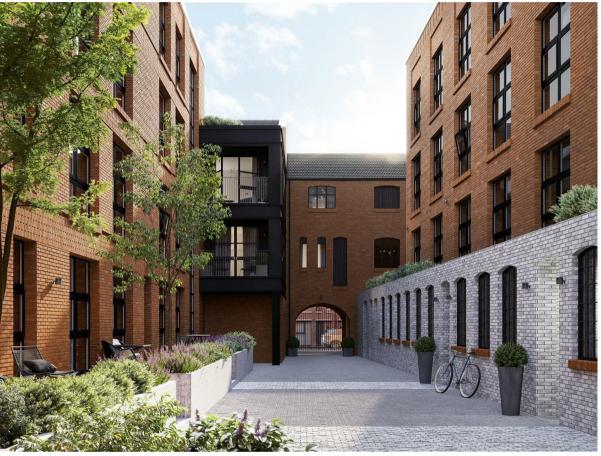

## Security Gated Communal Entrance

Entrance to the development is via electronic security gates that benefit from video entry system. The development is access via the courtyards and arches through the original feature wall, with one courtyard having the original printing press machine positioned having been restored. History and modern architecture combine beautifully.

### Outside

Communal cycle store and refuse store. Communal courtyards.