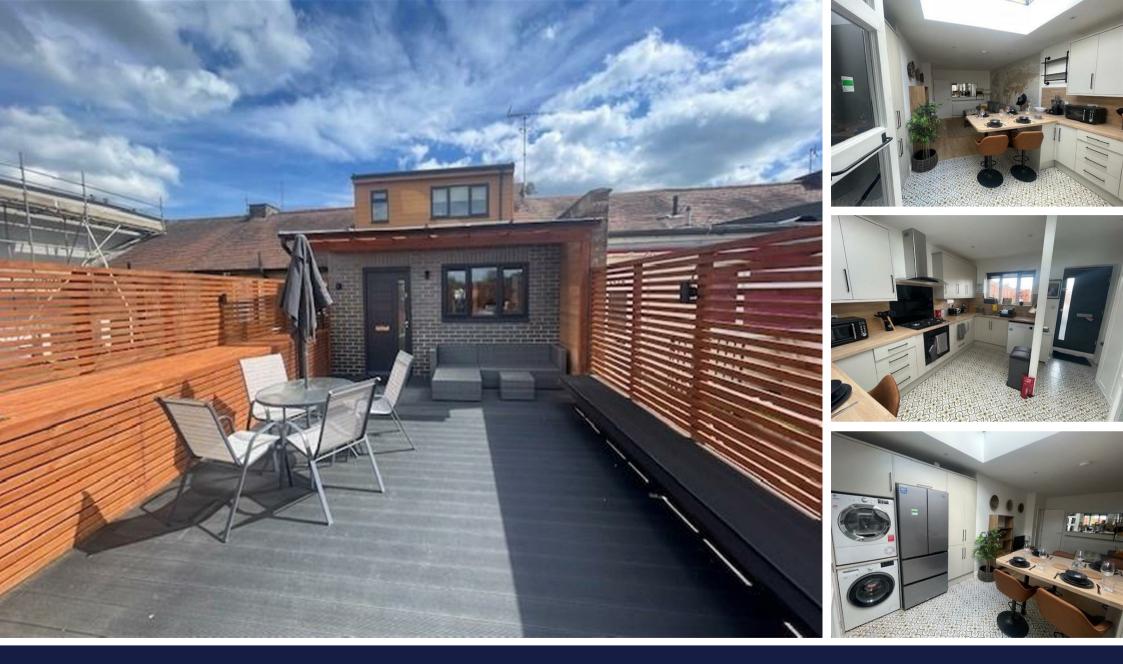

## THE PROPERTY

Kurtis Property are pleased to present this modern three bedroom split level flat, in the heart of Waltham Cross for £1,950 pcm.

The property boasts an entrance hall, spacious open plan living/kitchen area, two double bedrooms, one single bedroom, two bathrooms, double glazing, gas central heating & washing machine & tumble dryer.

Benefits include rear access with private front garden/sun terrace & accommodated parking space.

Offers great transport links being located near Waltham Cross train station.

Offered Furnished, Available Now!