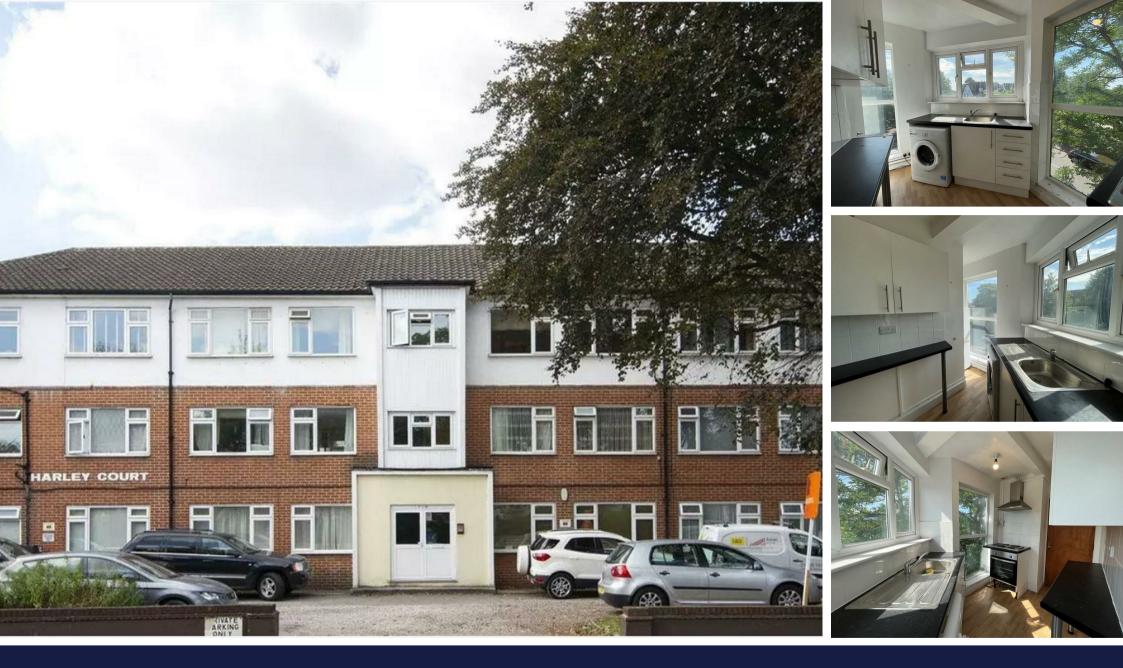

Harley Court, Wanstead E11 2QG £1,600 Per Month

| <ul> <li>Two Bedroom Apartment</li> <li>Separate Fitted Kitchen</li> </ul> | <ul> <li>Spacious Reception Room</li> <li>Contemporary Bathroom</li> </ul>           |
|----------------------------------------------------------------------------|--------------------------------------------------------------------------------------|
| • Parking                                                                  | <ul> <li>Close to Wanstead High<br/>Street &amp; Central Line<br/>Station</li> </ul> |
| • Unfurnished                                                              | • Available 27th April                                                               |

## THE PROPERTY

Kurtis Property are pleased to present this two bedroom apartment to rent located on Harley Court, Wanstead, Ell for £1,700pcm

The property comprises a spacious reception room, separate fitted kitchen with plenty of natural light, contemporary bathroom & two bedrooms, of which the master bedroom boasts a built in cupboard.

Benefits include parking, double glazed windows, close proximity to the popular & trendy Wanstead High Street as well as Wanstead Central Line Station.

Available from 27th April - offered unfurnished.

\*COUNCIL TAX BAND C\* \*TENANCY TERM 12 MONTHS\*