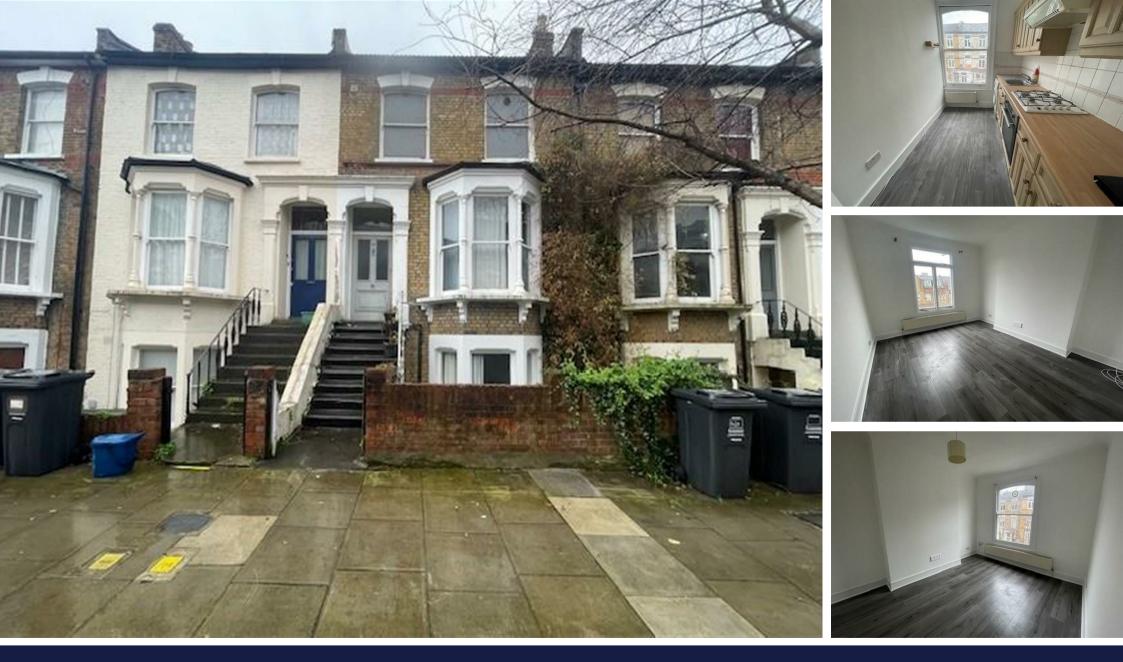

Alvington Crescent, London E8 2NN £1,550 Per Month

| One Bedroom First Floor Maisonette             | <ul> <li>Spacious Fitted Kitchen</li> </ul>                    |
|------------------------------------------------|----------------------------------------------------------------|
| Three Piece Contemporary<br>Bathroom           | · Generous Lounge                                              |
| Gas Central Heating & Double<br>Glazed Windows | <ul> <li>Hackney Central Railway Station<br/>Nearby</li> </ul> |
| Permit Parking Available To<br>Purchase        | Offered Unfurnished                                            |
| Available Now                                  | • Council Tax Band B                                           |
|                                                |                                                                |

## THE PROPERTY

Kurtis Property are pleased to offer this one bedroom first floor maisonette, located on Alvington Crescent, Hackney for £1,550pcm.

This large property boasts a spacious fitted kitchen, generous lounge, one double bedrooms & a three piece contemporary bathroom.

Benefits include gas central heating & double glazed windows.

The property is well located for transport links and local amenities with Hackney Central Railway Station being located nearby.

Available Now, offered unfurnished.