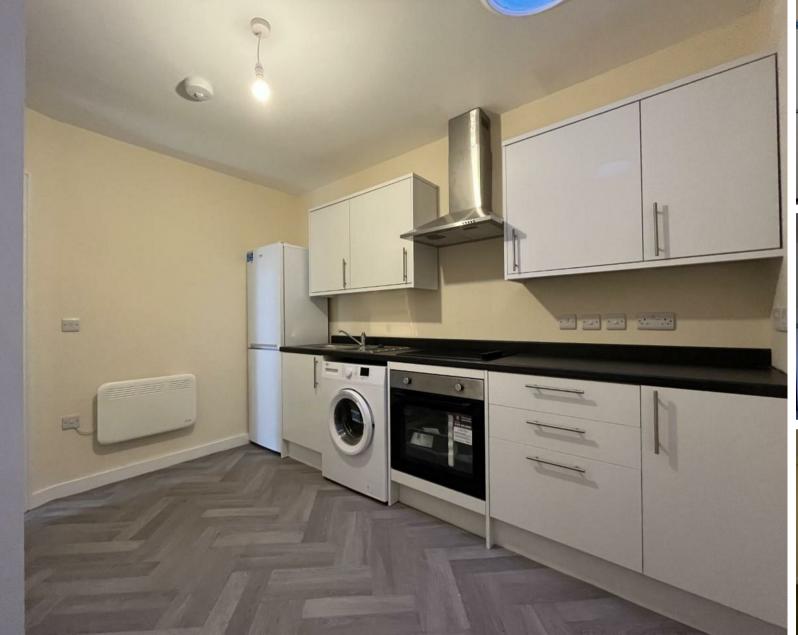

## THE PROPERTY

Kurtis Property are pleased to present to rent this one double bedroom ground floor apartment located in Wood Green, N22 for £1,475 pcm

The property comprises a spacious reception room, fitted kitchen & bathroom with separate shower suite, a large double bedroom and a private rear garden.

Further benefits include electric heaters & water heater, double glazed windows and a private rear garden.

Turnpike Lane Piccadilly Line Station is located under 300 yards away from the property.

Available 2nd May, offered unfurnished.