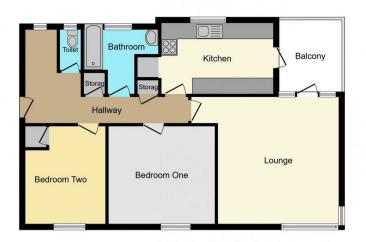

KURTIS

Offers In Excess Of £240,000

This plan is for illustration purposes only and may not be representative of the property. Plan not to scale. Powered by PropertyBox

wered by Focal

Looking for your first property or a buy to let investment? LOOK NO FURTHER! Kurtis Property are pleased to offer for sale this first floor two bedroom flat in Longbridge Road, Barking (on the junction of Upney Lane). Being sold CHAIN FREE and having undergone recent refurbishment, this larger than average flat also boasts a fitted kitchen, lounge, bathroom, separate WC and balcony.