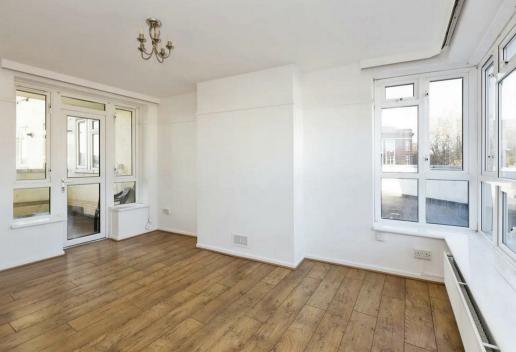

## Lounge

4.42 x 3.35 (14'6" x 10'11")

Duel aspect Upvc double glazed windows. Laminate effect wood flooring. Two radiators. Upvc door leading to private balcony.