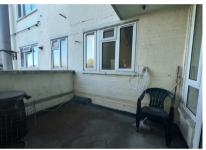

## Lounge

4.42 x 3.35 (14'6" x 10'11")

Duel aspect Upvc double glazed windows. Laminate effect wood flooring. Two radiators. Upvc door leading to private balcony.