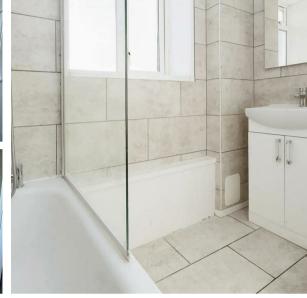

### Bathroom

2.23 x 2.14 ( 7'3" x 7'0")

Panel enclosed bath with mixer taps and shower attachment. Inset wash hand basin with cupboard under. Tiled splash backs and flooring. Chrome effect heating towel rail. Shaving point. Obscure glazed Upvc window to rear.