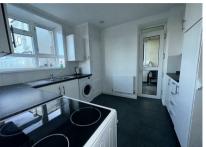

### Kitchen

3.08 x 3.00 (101" x 910")

Range of fitted wall and base units with roll top work surfaces. Stainless steel single drainer sink unit with mixer taps. Tiled splash backs and flooring. Spaces for washing machine, cooker and fridge freezer. Radiator. Cupboard housing combi boiler. Upvc window to rear. Upvc door to private balcony.