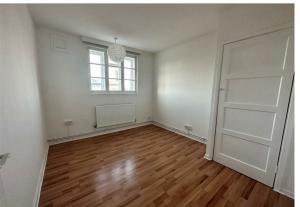

#### Bedroom 1

3.48 x 3.46 (11'5" x 11'4")

Triple glazed window to front. Radiator.

#### Bedroom 2

3.46 x 3.03 (11'4" x 9'11")

Triple glazed window to front. Radiator. Laminate effect wood flooring. Fitted Wardrobe