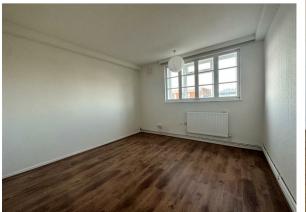

#### Bedroom 2

3.46 x 3.03 (11'4" x 9'11")

Triple glazed window to front. Radiator. Laminate effect wood flooring. Fitted Wardrobe

#### Bedroom 1

3.48 x 3.46 (11'5" x 11'4")

Triple glazed window to front. Radiator.