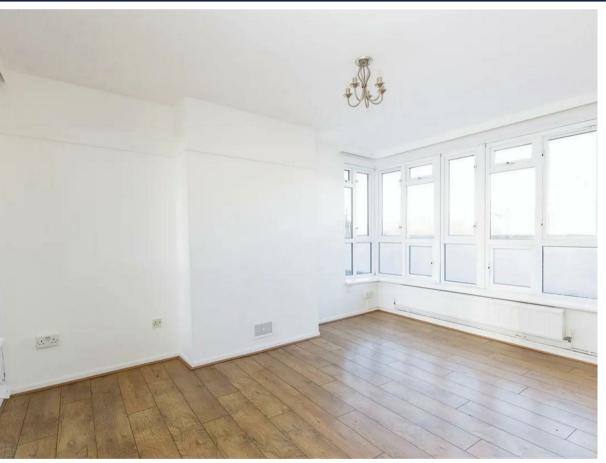

## Lounge

4.42 x 3.35 (14'6" x 10'11")

Duel aspect Upvc double glazed windows. Laminate effect wood flooring. Two radiators. Upvc door leading to private balcony.