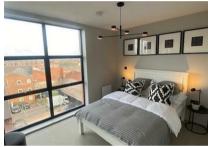

#### Bedroom One

With fitted carpet, full height double glazed feature window, door to;

# Second (Double) Bedroom

Fitted carpet, full height double glazed feature window, heating.