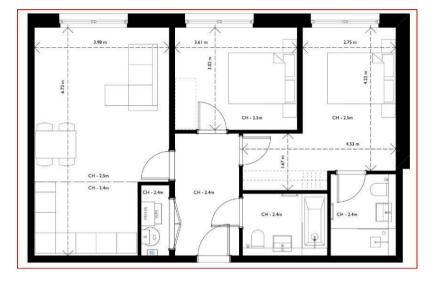

#### Note

Any measurements information shared has not been independently verified and is for purposes of marketing only. Measurements are an approximation and may not be exact. Measurements are not to be relied upon for purpose of a loan, valuation or for any other purpose. Fixtures and fittings: A list of the fitted carpets, curtains, light fittings and other items fixed to the property which are included in the sale (or may be available by separate negotiation) will be provided by the Seller's Solicitors. Important Notice 1. Particulars: These particulars are not an offer or contract, nor part of one. You should not rely on statements by Kurtis Property in the particulars or by word of mouth or in writing ("information") as being factually accurate about the property, its condition or its value. Neither Kurtis Property nor any joint agent has any authority to make any representations about the property, and accordingly any information given is entirely without responsibility on the part of the agents, seller(s) or lessor(s). 2. Photos/CGI images etc: The CGI images show only certain parts of the property as they appeared at the time they were taken. Areas, measurements and distances given are approximate only. 3. Regulations etc: Any reference to alterations to, or use of, any part of the property does not mean that any necessary planning, building regulations or other consent has been obtained. A buyer or lessee must find out by inspection or in other ways that these matters have been properly dealt with and that all information is correct. 4. Floor plans provide an indication only as to the layout and should not be relied upon for valuation and or measurements. All measurements are approximate only and taken at maximum points. Rental values are estimated. All images are CGI for illustrative purposes only.