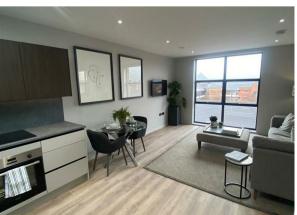

### Open Plan Living Room With Feature Windows

With a ceiling height of 2.5m (8'2"), wood flooring, full height double glazed feature window, heating, inset lighting and open plan kitchen area.

### Contemporary Kitchen With Integrated Appliances

These modern kitchen's benefit from wall and base storage units with soft close doors and drawers with worksurfaces over with inset sink unit, upstand, integrated fridge and freezer, dishwasher, built in oven and hob.