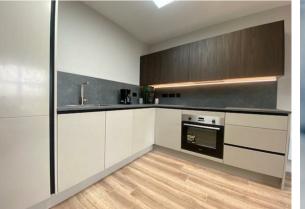

### Contemporary Kitchen With Integrated Appliances

These modern kitchen's benefit from wall and base storage units with soft close doors and drawers with worksurfaces over with inset sink unit, upstand, integrated fridge and freezer, dishwasher, built in oven and hob.