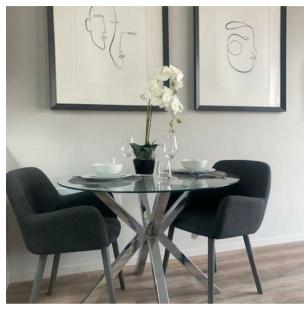

This courtyard style development offers a variety of homes that offer flexible living space and designed for modern life. Open plan living rooms with full height feature windows, high ceilings and innovative layouts are a feature making The Pressworks a desirable place to live.

### Open Plan Living Room With Feature Windows

With a ceiling height of 2.5m (8'2"), wood flooring, full height double glazed feature window, heating, inset lighting and open plan kitchen area.