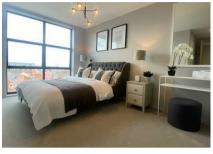

#### Bedroom One

With fitted carpet, full height double glazed feature window, door to;

# Second (Double) Bedroom

Fitted carpet, full height double glazed feature window, heating.