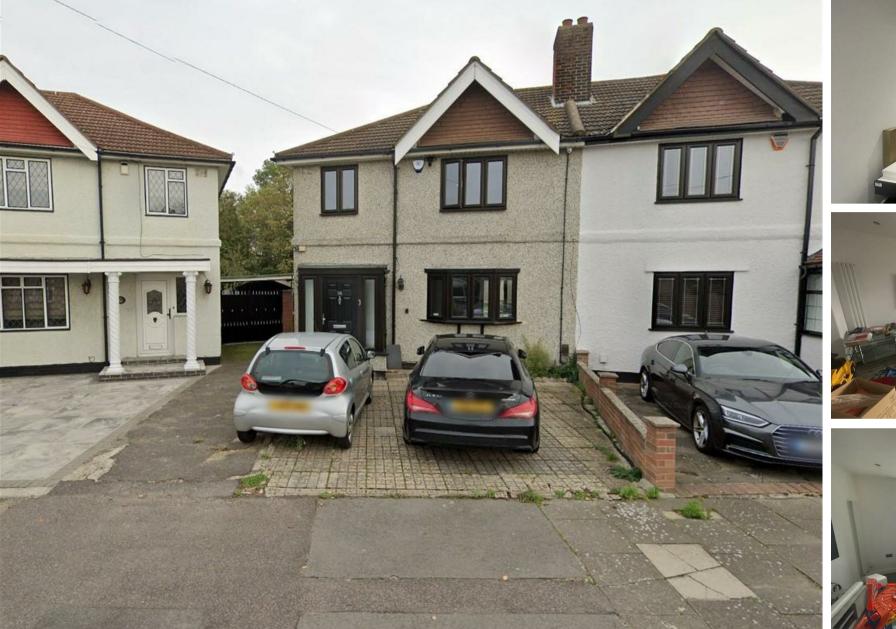

Hall Road, Romford RM6 4LH £2,700 Per Month

| <ul> <li>Immaculate Four Bedroom Semi-<br/>Detached House</li> </ul> |                                                                           |
|----------------------------------------------------------------------|---------------------------------------------------------------------------|
| • Modern Fitted Kitchen With Dining Area                             | <ul> <li>Three Generously Sized Double<br/>Bedrooms</li> </ul>            |
| <ul> <li>Additional Study Room/Further Single<br/>Bedroom</li> </ul> | <ul> <li>Tiled Family Bathroom &amp; Further<br/>Downstairs WC</li> </ul> |
| <ul> <li>Large Well Maintained Private Rear<br/>Garden</li> </ul>    | • Off Street Parking For Two Vehicles                                     |
| • Gas Central Heating & Double Clazing                               | <ul> <li>Offered Unfurnished, Available 1st<br/>March</li> </ul>          |

## THE PROPERTY

Kurtis Property are pleased to offer this immaculate spacious four bedroom semi detached house, located on Hall Road, Chadwell Heath, RM6 for £2,800pcm.

This large property boasts a a generous through lounge, modern large fitted kitchen with dining area diner on the ground floor, downstairs WC, three double bedrooms, tiled family bathroom & additional study room/single bedroom.

Benefits include off street parking / driveway, a well maintained large rear garden, gas central heating & double glazed windows.

The property is well located for transport links and local amenities with Chadwell Heath Elizabeth Line Station being located within 0.4 miles.