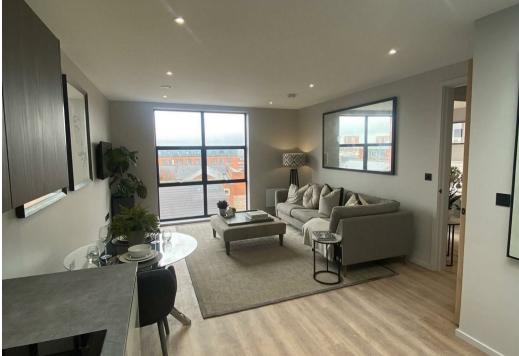

This courtyard style development offers a variety of homes that offer flexible living space and designed for modern life. Open plan liming rooms with full height feature windows, high ceilings and innovative layouts are a feature making The Pressworks a desirable place to live.

# Open Plan Living Room

6.72 x 3.98 max (22'0" x 13'0" max)

With a ceiling height of 2.5m (8'2"), wood flooring, full height double glazed feature window, heating, inset lighting and open plan kitchen area.

### Open Plan Integrated Kitchen

These modern kitchen's benefit from wall and base storage units with soft close doors and drawers with worksurfaces over with inset sink unit, upstand, integrated fridge and freezer, dishwasher, built in oven and hob.