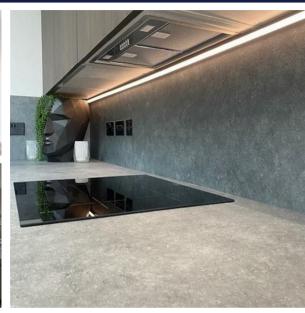

### Open Plan Integrated Kitchen

These modern kitchen's benefit from wall and base storage units with soft close doors and drawers with worksurfaces over with inset sink unit, upstand, integrated fridge and freezer, dishwasher, built in oven and hob.