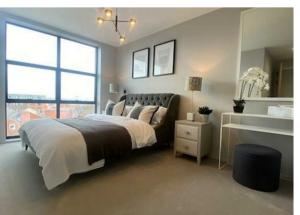

#### Bedroom One

 $4.32 \times 4.45$  reducing to 2.75 (14'2"  $\times$  14'7" reducing to 9'0") With fitted carpet, full height double glazed feature window, door to:

#### Bedroom Two

3.61 x 3.02 (11'10" x 9'10")

Fitted carpet, full height double glazed feature window, heating.