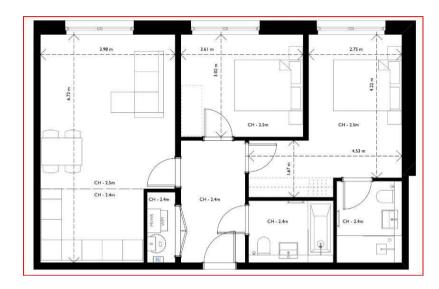

#### Bedroom One

 $4.32 \times 4.45$  reducing to 2.75 (14'2"  $\times$  14'7" reducing to 9'0") With fitted carpet, full height double glazed feature window, door to:

#### Bedroom Two

3.61 x 3.02 (11'10" x 9'10")

Fitted carpet, full height double glazed feature window, heating.

## **En-Suite Shower**

With shower, wall hung wash basin, wall hung wc with concealed cistern, tiling to floor and walls, inset lighting, heated towel rail.

# Contemporary Bathroom

Fitted with a contemporary bathroom suite and complimentary ceramic tiling. Wall hung wc, semi recessed wash basin, single end bath with autofill tap.