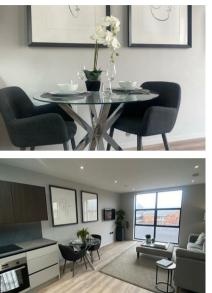

This courtyard style development offers a variety of homes that offer flexible living space and designed for modern life. Open plan liming rooms with full height feature windows, high ceilings and innovative layouts are a feature making The Pressworks a desirable place to live.

# Open Plan Living Room

6.72 x 3.98 max (22'0" x 13'0" max)

With a ceiling height of 2.5m (8'2"), wood flooring, full height double glazed feature window, heating, inset lighting and open plan kitchen area.

### Open Plan Integrated Kitchen

These modern kitchen's benefit from wall and base storage units with soft close doors and drawers with worksurfaces over with inset sink unit, upstand, integrated fridge and freezer, dishwasher, built in oven and hob.