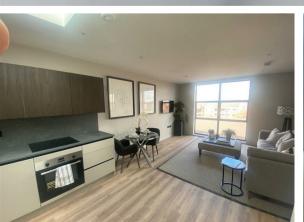

# Open Plan Living Room

6.72 x 3.98 max (22'0" x 13'0" max)

With a ceiling height of 2.5m (8'2"), wood flooring, full height double glazed feature window, heating, inset lighting and open plan kitchen area.

### Open Plan Integrated Kitchen

These modern kitchen's benefit from wall and base storage units with soft close doors and drawers with worksurfaces over with inset sink unit, upstand, integrated fridge and freezer, dishwasher, built in oven and hob.