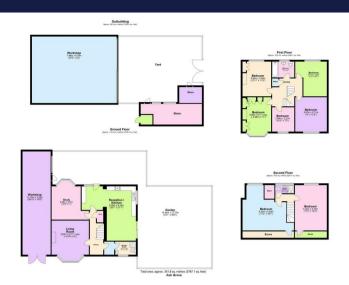

Asking Price £1,150,000

A RARE OPPORTUNITY has arisen to acquire this larger than average Seven bedroom end of terrace property. Conveniently located in the sought after Ashgrove Road, Goodmayes, IG3 on a corner plot, boasting THREE RECEPTION ROOMS, KITCHEN/DINER, GARAGE, OFF STREET PARKING (DRIVEWAY), FIRST FLOOR BATHROOM, SIDE ACCESS & ADDITIONAL WAREHOUSE (Accessed via Granton Road). In our opinion, this property offers further potential to expand/develop (subject to planning permission).

EPC Rating: Awaited Council Tax Band: E

- · CORNER PLOT
- · DETACHED
- ADDITIONAL WAREHOUSE TO REAR
- · SIDE ACCESS
- OFF STREET PARKING
- DEVELOPMENT POTENTIAL (SUBJECT TO PLANNING)
- · KITCHEN/DINER
- THREE RECEPTION ROOMS
- · NEAR GOODMAYES STATION
- · CLOSE TO LOCAL AMENITIES