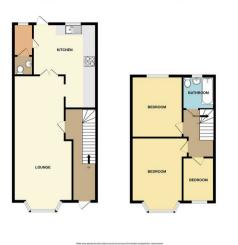

## Marmion Avenue, London E4 8EH Asking Price £550,000

Kurtis Property are pleased to present this end of terrace three bedroom house found in a sought after turning off Hall Lane, Chingford. Being sold CHAIN FREE, features include a Through Lounge, L Shape Kitchen/Diner, Cloakroom, Utility Area, Double Garage (to the rear) and a first floor Bathroom. In need of some modernisation with further potential to extend in to the loft and obtain off street parking (Subject to planning permission).

## **Through Lounge**

7.88 into bay x 3.82 max witdth (25'10" into bay x 12'6" max witdth)

## Kitchen/Diner

5.44 x 4.61 (17'10" x 15'1")

Garden 11.69 (38'4" )

Bedroom 1 4.14 x 3.11 (13'6" x 10'2" )

Bedroom 2 3.68 x 3.59 (12'0" x 11'9")

Bedroom 3 2.42 x 2.2 (7'11" x 7'2")

## Bathroom

First Floor Bathroom

- $\cdot$  CHAIN FREE
- END OF TERRACE
- DOUBLE GARAGE
- · L SHAPE KITCHEN/DINER
- · FIRST FLOOR BATHROOM
- · CLOAKROOM
- $\cdot$  SOUGHT AFTER LOCATION
- A MUST VIEW

KURTIS