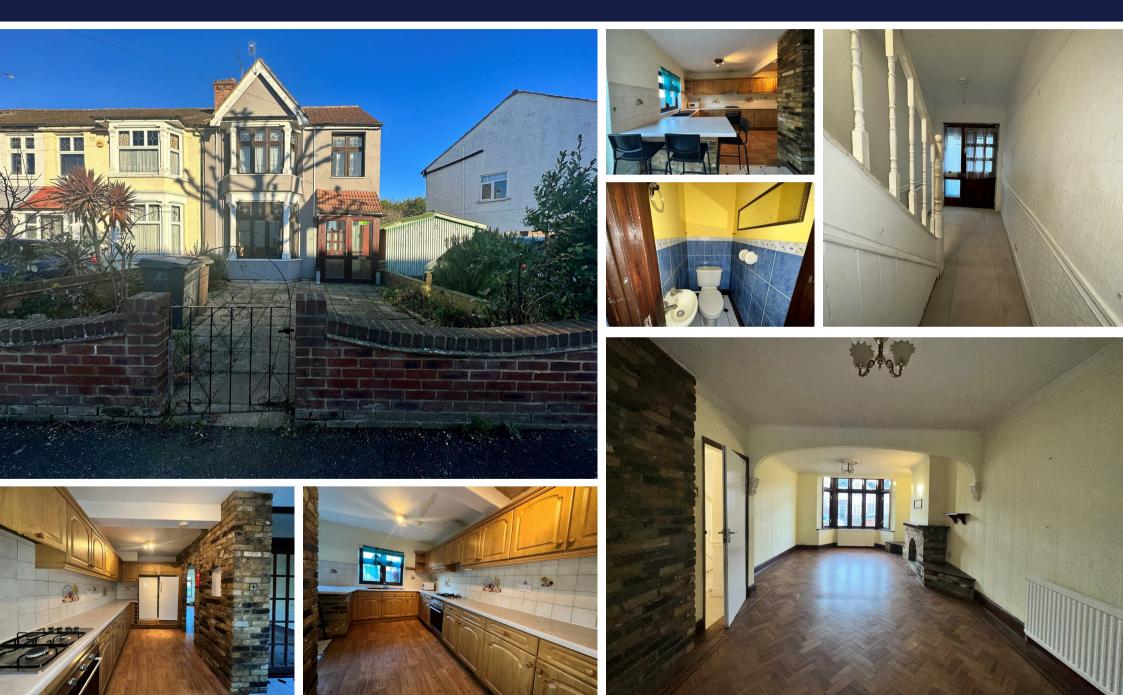

## Marmion Avenue, London E4 8EH Asking Price £550,000

Kurtis Property are pleased to present this end of terrace three bedroom house found in a sought after turning off Hall Lane, Chingford. Being sold CHAIN FREE, features include a Through Lounge, L Shape Kitchen/Diner, Cloakroom, Utility Area, Double Garage (to the rear) and a first floor Bathroom. In need of some modernisation with further potential to extend in to the loft and obtain off street parking (Subject to planning permission).

## **Through Lounge**

7.88 into bay x 3.82 max witdth (25'10" into bay x 12'6" max witdth)

## Kitchen/Diner

5.44 x 4.61 (17'10" x 15'1")

Garden 11.69 (38'4" )

Bedroom 1 4.14 x 3.11 (13'6" x 10'2" )

Bedroom 2 3.68 x 3.59 (12'0" x 11'9")

Bedroom 3 2.42 x 2.2 (7'11" x 7'2")

## Bathroom

First Floor Bathroom

- $\cdot$  CHAIN FREE
- END OF TERRACE
- DOUBLE GARAGE
- · L SHAPE KITCHEN/DINER
- · FIRST FLOOR BATHROOM
- · CLOAKROOM
- $\cdot$  SOUGHT AFTER LOCATION
- A MUST VIEW

KURTIS