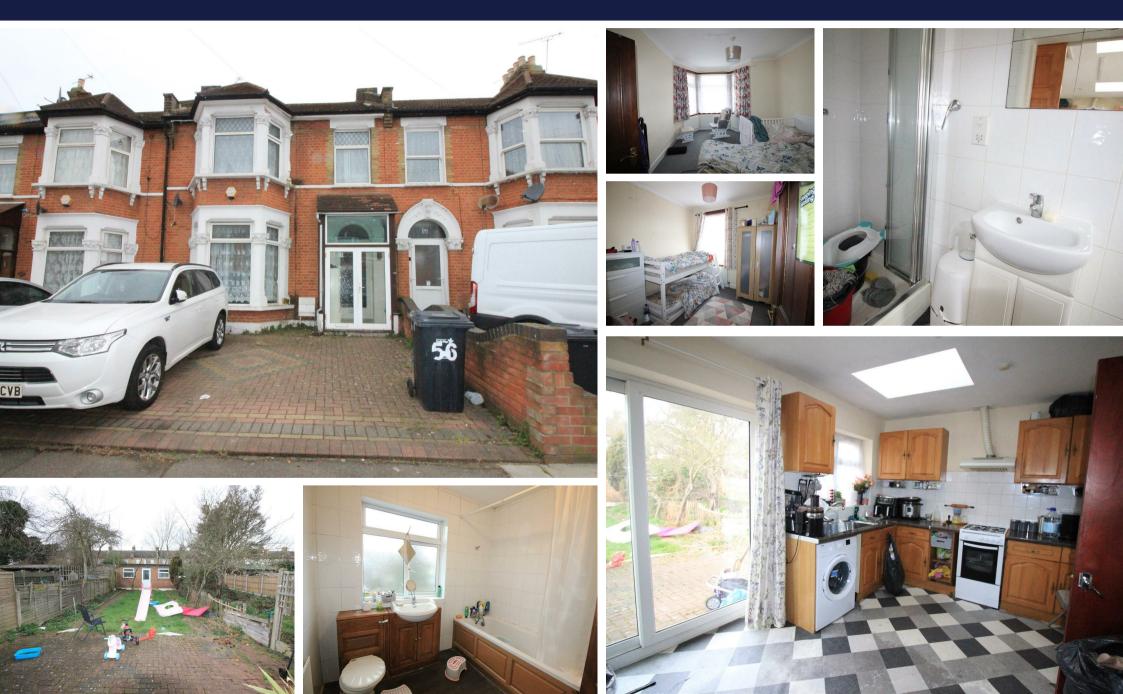

Kurtis Property are pleased to offer for sale this three bedroom mid terrace probate property located on a popular residential turning off Green Lane. Being sold with no onward chain and boasting off street parking, through lounge, utility room, kitchen/diner, shower room, rear garden with out building plus a first floor bathroom.

### **Through Lounge**

8.66m into bay x 4.32m max (28'05 into bay x 14'02 max)

Utility Room 2.74m x 2.49m (9'00 x 8'02)

Kitchen / Diner 4.93m x 3.05m (16'02 x 10'0)

## **Ground Shower Room**

Bedroom 1 4.83m into bay x 3.40m (15'10 into bay x 11'02)

Bedroom 2 3.78m x 3.40m (12'05 x 11'02)

Bedroom 3 2.72m x 2.62m (8'11 x 8'07)

### **First Floor Bathroom**

- $\cdot$  Chain Free
- Off Street Parking
- Though Lounge
- Utility Room
- First Floor Bathroom
- Ground Floor Shower Room
- Near Goodmayes Station
- Near popular schools
- $\cdot$  A Must View
- FOR SALE BY INFORMAL TENDER. PURCHASER FEES APPLY -CLOSING DATE 26/03/24