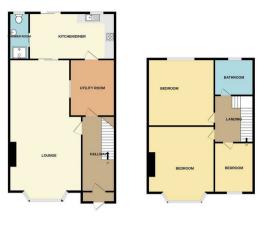

# Hazeldene Road, Ilford IG3 9RA Offers In Excess Of £499,995

1ST ELOOR

GROUND FLOOR

hild every altergit has been made to ensure the accuracy of the flooglas consisted term, measurements drow, weblow, nooss and ary other term are appointed and no signation to the origin or amission or mis-statement. This plans is for illustrative purposes only and should be used as such by any orgetitive purchases. The services, operative and applications shown have not been trained and no purposes and to their speciality or efficiency can be given. Made with thereases (2007)

### **Through Lounge**

8.66m into bay x 4.32m max (28'05 into bay x 14'02 max)

Utility Room 2.74m x 2.49m (9'00 x 8'02)

Kitchen / Diner 4.93m x 3.05m (16'02 x 10'0)

## **Ground Shower Room**

Bedroom 1 4.83m into bay x 3.40m (15'10 into bay x 11'02)

Bedroom 2 3.78m x 3.40m (12'05 x 11'02)

Bedroom 3 2.72m x 2.62m (8'11 x 8'07)

### **First Floor Bathroom**

- $\cdot$  Chain Free
- Off Street Parking
- Though Lounge
- Utility Room
- First Floor Bathroom
- Ground Floor Shower Room
- Near Goodmayes Station
- Near popular schools
- $\cdot$  A Must View
- FOR SALE BY INFORMAL TENDER. PURCHASER FEES APPLY -CLOSING DATE 26/03/24