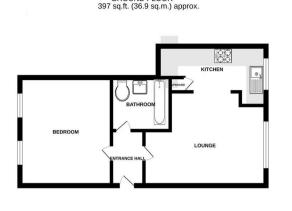

## TOTAL FLOOR APEA: 431sq.tl. (40.0 sq.m.) approx. White every attempt has been hade to ensure the accuracy of the floopdas contance tree, measurements of dows, writely-can and any other tree are approximate and in responsibility instance to the operative properties of the second second