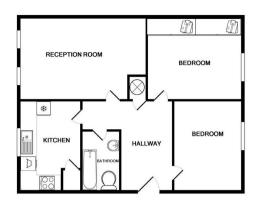

KURTIS

Offers Over £280,000

TOTAL APPROX. FLOOR AREA 624 SQ.FT. (\$8.0 SQ.M.)
Whilst every attempt has been made to ensure the accuracy of the floor pian contained here, measurements of doors, windows, rooms and any other items are approximate and no responsibility is taken for any error, orisission, or mis-adatement. This plan is for illustative upurpose only and should be used as such yar propspective purchase. The services, systems and applications shown have not been tested and no quarantee as to be the Mode with Metopolic (2017) the glann.