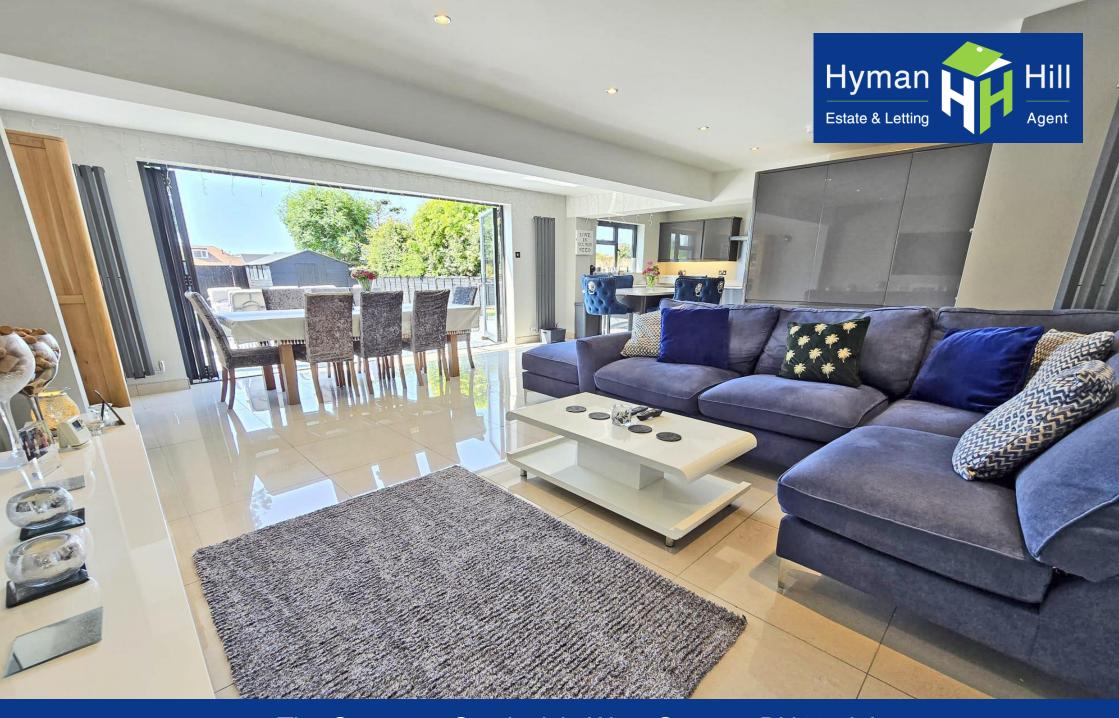

Arranged over three floors, this immaculate property offers deceptively spacious and highly versatile accommodation, perfectly suited to modern family living.

The ground floor features a stunning 'wow factor' 29' x 20' open-plan kitchen, dining and living space, complete with contemporary fittings and bi-fold doors opening onto a level tiled, south-facing patio-ideal for entertaining and everyday enjoyment. A separate bay-fronted lounge provides a cosy retreat, while additional ground floor benefits include a modern shower room, utility room, and a fifth bedroom, offering flexible use as a guest room or home office.