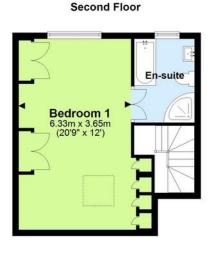

On the first floor, there are three generously sized double bedrooms and a modern family bathroom. The second floor boasts an impressive loft conversion housing a dual-aspect 20'9 master bedroom with far-reaching chimney top views towards the sea, along with a spacious en-suite bathroom featuring both a bath and a separate shower.

#### **Ground Floor**

First Floor

#### Total area: approx. 171.9 sq. metres (1850.8 sq. feet)

This floor plan is for illustrative purposes and is not drawn to scale.

Any measurements, floor areas, openings and orientations are approximate and should not be relied upon and do not form part of any agreement. No liability is taken for error or misstatement. Any party must rely upon their own inspection.