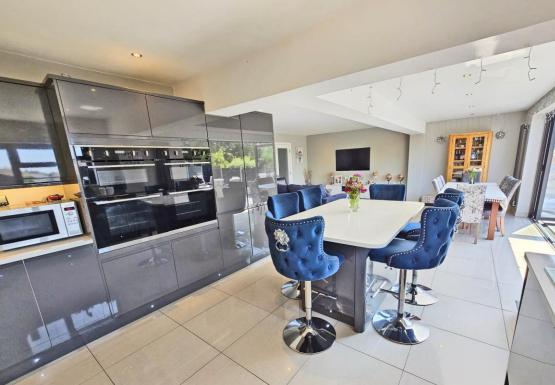

Arranged over three floors, this immaculate property offers deceptively spacious and highly versatile accommodation, perfectly suited to modern family living.

The ground floor features a stunning 'wow factor' 29' x 20' open-plan kitchen, dining and living space, complete with contemporary fittings and bi-fold doors opening onto a level tiled, south-facing patio-ideal for entertaining and everyday enjoyment. A separate bay-fronted lounge provides a cosy retreat, while additional ground floor benefits include a modern shower room, utility room, and a fifth bedroom, offering flexible use as a guest room or home office.