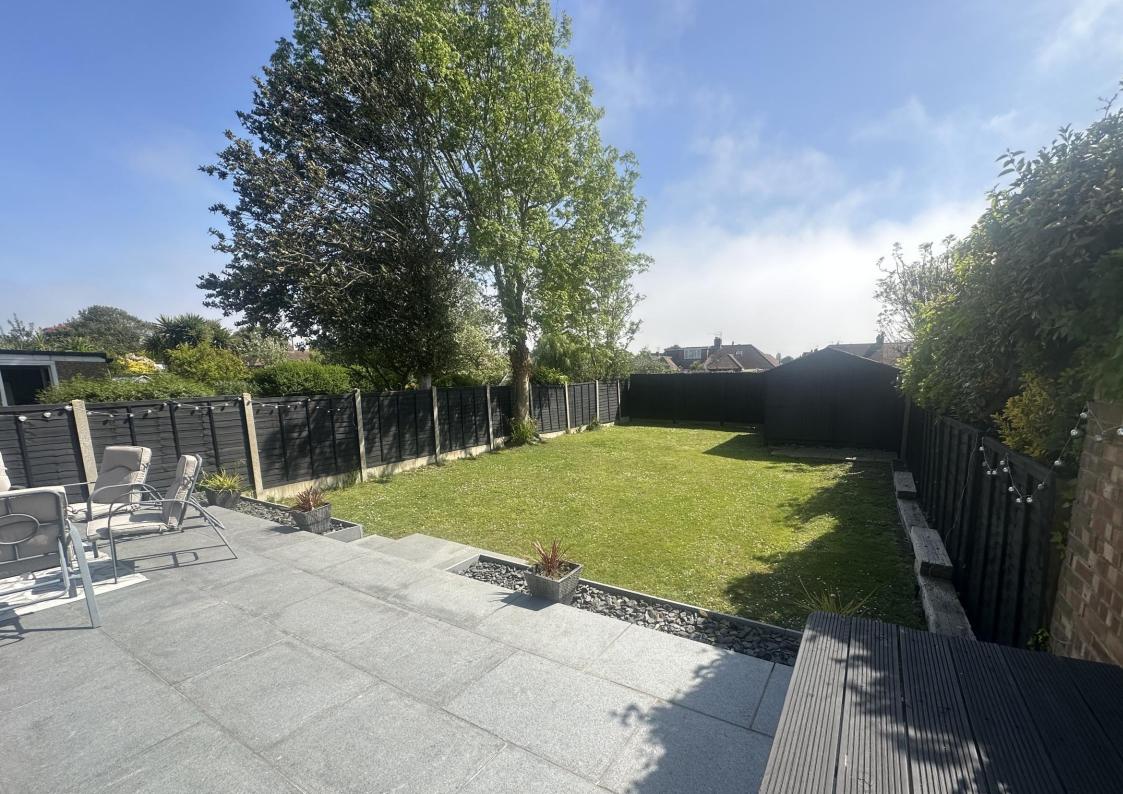

Outside, the landscaped rear garden boasts a favoured sunny southerly aspect and backs onto allotments, providing excellent privacy. To the front, a private driveway offers ample off-road parking for several vehicles.