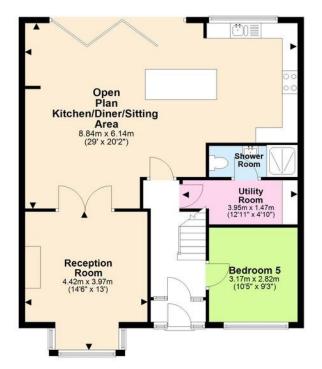

Arranged over three floors, this immaculate property offers deceptively spacious and highly versatile accommodation, perfectly suited to modern family living.

The ground floor features a stunning 'wow factor' 29' x 20' open-plan kitchen, dining and living space, complete with contemporary fittings and bi-fold doors opening onto a level tiled, south-facing patio-ideal for entertaining and everyday enjoyment. A separate bay-fronted lounge provides a cosy retreat, while additional ground floor benefits include a modern shower room, utility room, and a fifth bedroom, offering flexible use as a guest room or home office.

#### **Ground Floor**

First Floor

#### Total area: approx. 171.9 sq. metres (1850.8 sq. feet)

This floor plan is for illustrative purposes and is not drawn to scale.

Any measurements, floor areas, openings and orientations are approximate and should not be relied upon and do not form part of any agreement. No liability is taken for error or misstatement. Any party must rely upon their own inspection.