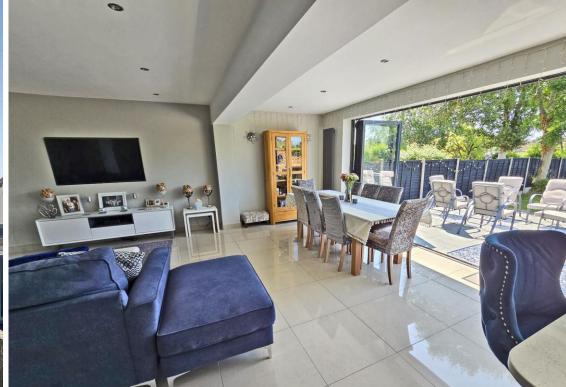

Arranged over three floors, this immaculate property offers deceptively spacious and highly versatile accommodation, perfectly suited to modern family living.

The ground floor features a stunning 'wow factor' 29' x 20' open-plan kitchen, dining and living space, complete with contemporary fittings and bi-fold doors opening onto a level tiled, south-facing patio-ideal for entertaining and everyday enjoyment. A separate bay-fronted lounge provides a cosy retreat, while additional ground floor benefits include a modern shower room, utility room, and a fifth bedroom, offering flexible use as a guest room or home office.