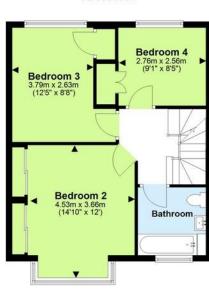

On the first floor, there are three generously sized double bedrooms and a modern family bathroom. The second floor boasts an impressive loft conversion housing a dual-aspect 20'9 master bedroom with far-reaching chimney top views towards the sea, along with a spacious en-suite bathroom featuring both a bath and a separate shower.

#### **Ground Floor**

First Floor

#### Total area: approx. 171.9 sq. metres (1850.8 sq. feet)

This floor plan is for illustrative purposes and is not drawn to scale.

Any measurements, floor areas, openings and orientations are approximate and should not be relied upon and do not form part of any agreement. No liability is taken for error or misstatement. Any party must rely upon their own inspection.