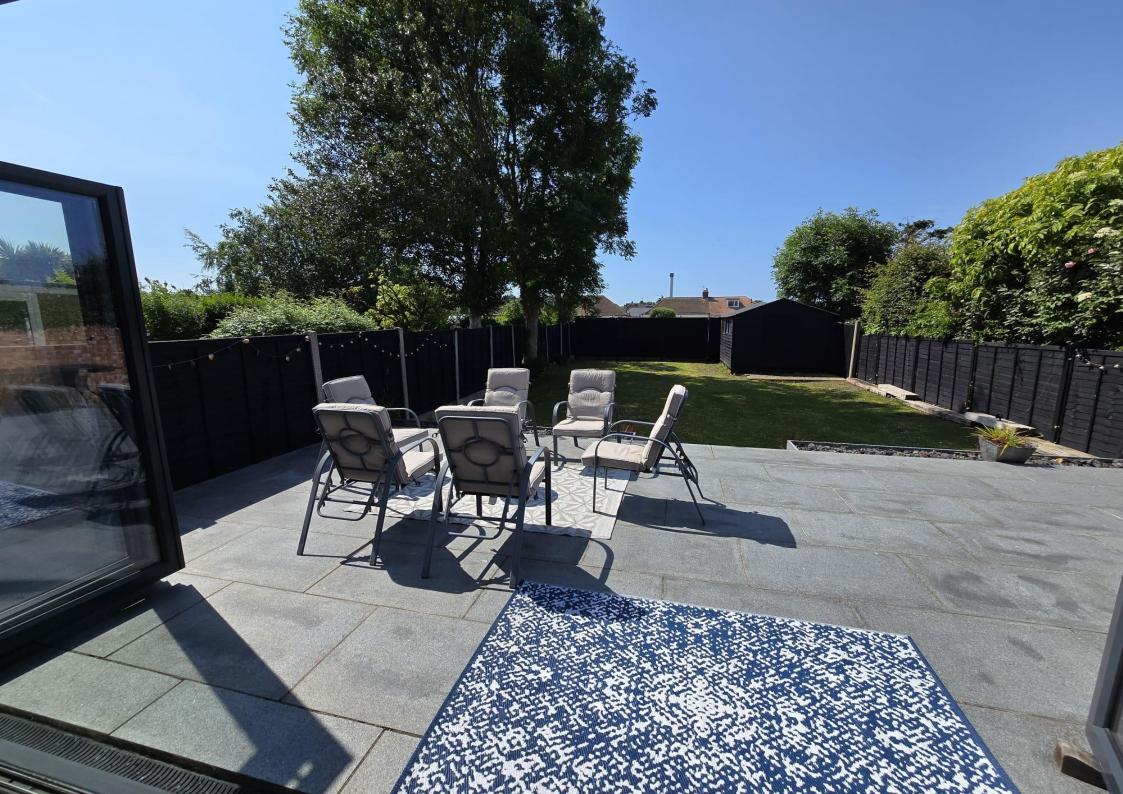

Outside, the landscaped rear garden boasts a favoured sunny southerly aspect and backs onto allotments, providing excellent privacy. To the front, a private driveway offers ample off-road parking for several vehicles.