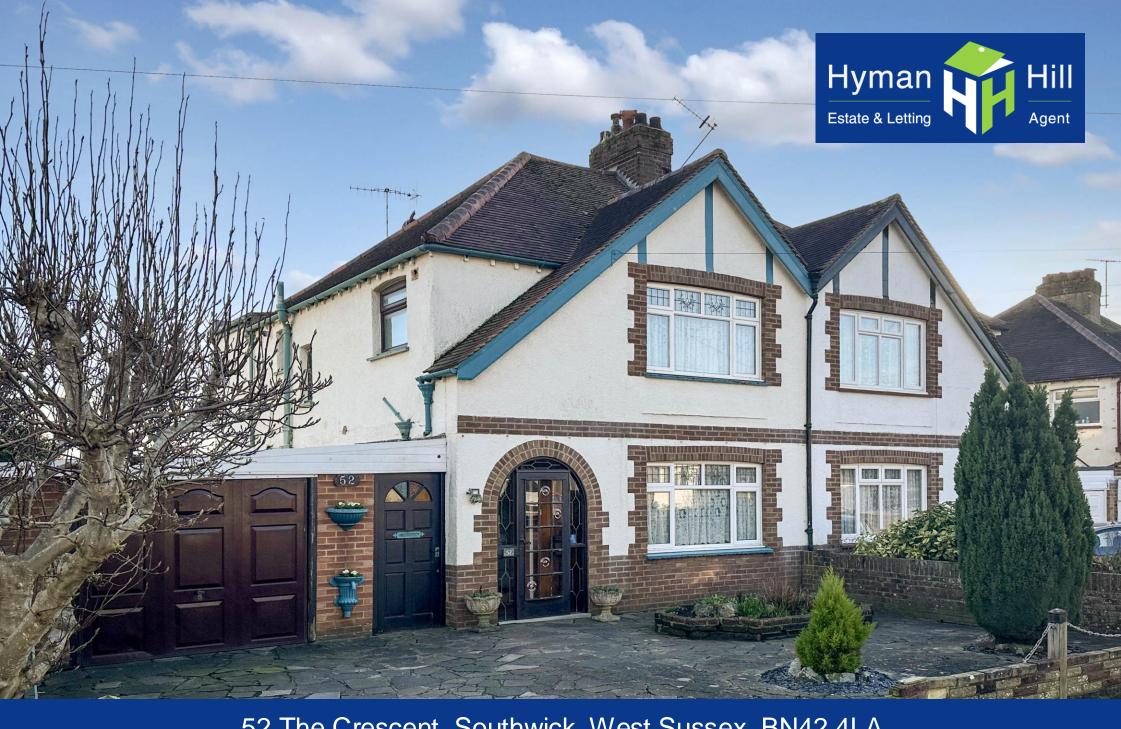

52 The Crescent, Southwick, West Sussex, BN42 4LA

# 52 The Crescent, Southwick, West Sussex, BN42 4LA £595,000 Freehold

Situated in a highly sought-after, tree-lined road, this extended semi-detached family home offers deceptively spacious and versatile accommodation. Located within easy reach of local shops, amenities, and 'Outstanding' Ofsted-rated schools, this property has been lovingly occupied by the vendor since 1967 and is now available with no onward chain.

The property is fully double glazed and benefits from gas central heating throughout. Externally, the mature garden boasts a favoured sunny southerly aspect, providing a pleasant outdoor retreat. A double-glazed garden room/conservatory extends the living space further and leads to a 30' tandem garage with an additional workshop/utility area.