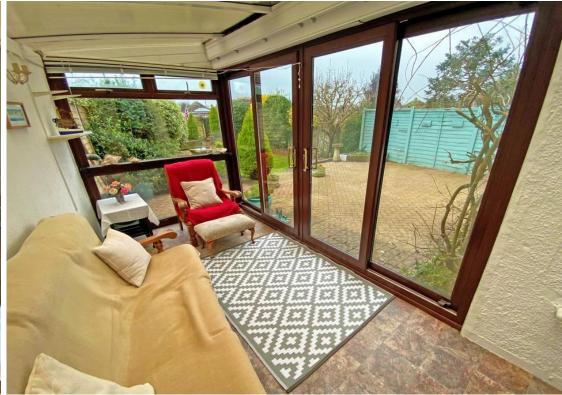

The property is fully double glazed and benefits from gas central heating throughout. Externally, the mature garden boasts a favoured sunny southerly aspect, providing a pleasant outdoor retreat. A double-glazed garden room/conservatory extends the living space further and leads to a 30' tandem garage with an additional workshop/utility area.