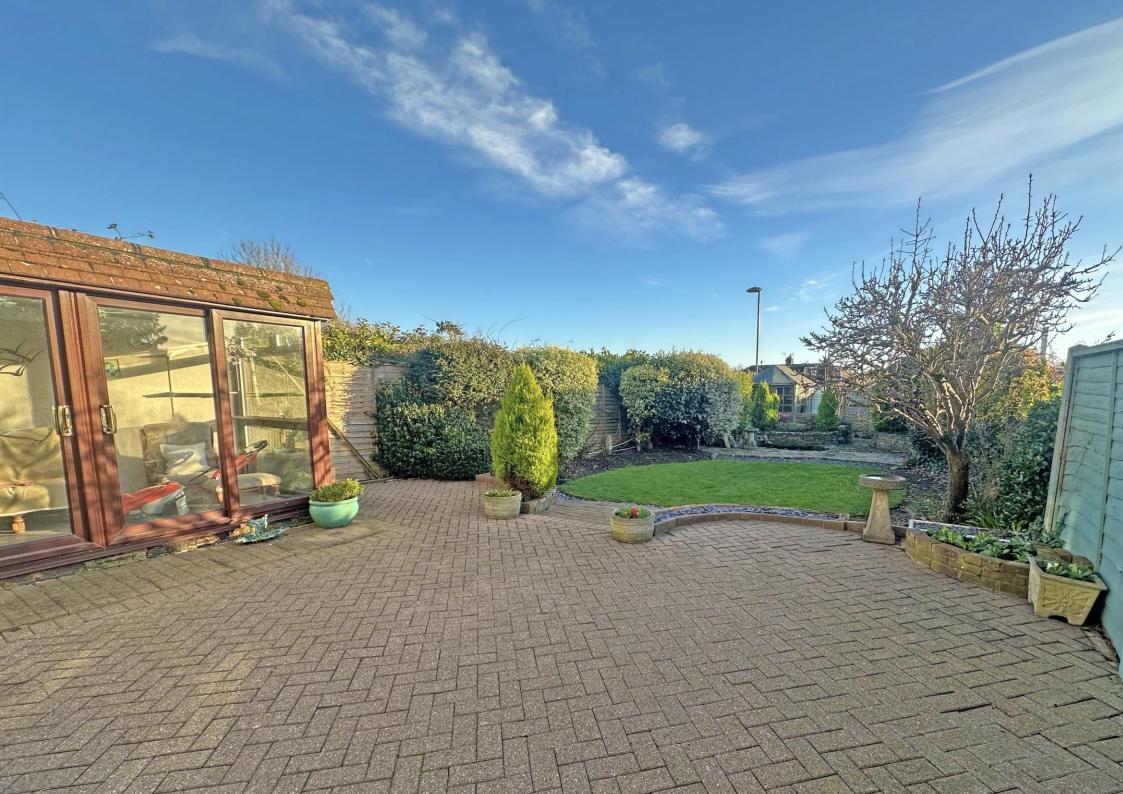

The property is fully double glazed and benefits from gas central heating throughout. Externally, the mature garden boasts a favoured sunny southerly aspect, providing a pleasant outdoor retreat. A double-glazed garden room/conservatory extends the living space further and leads to a 30' tandem garage with an additional workshop/utility area.