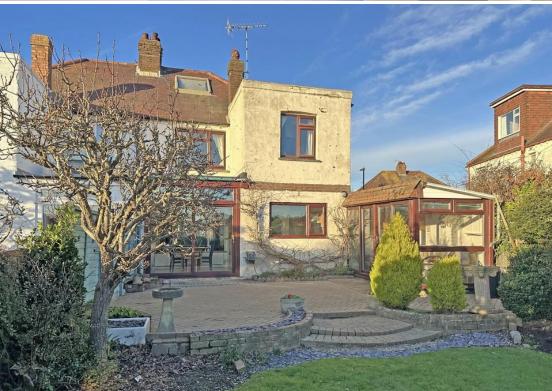

The property is fully double glazed and benefits from gas central heating throughout. Externally, the mature garden boasts a favoured sunny southerly aspect, providing a pleasant outdoor retreat. A double-glazed garden room/conservatory extends the living space further and leads to a 30' tandem garage with an additional workshop/utility area.