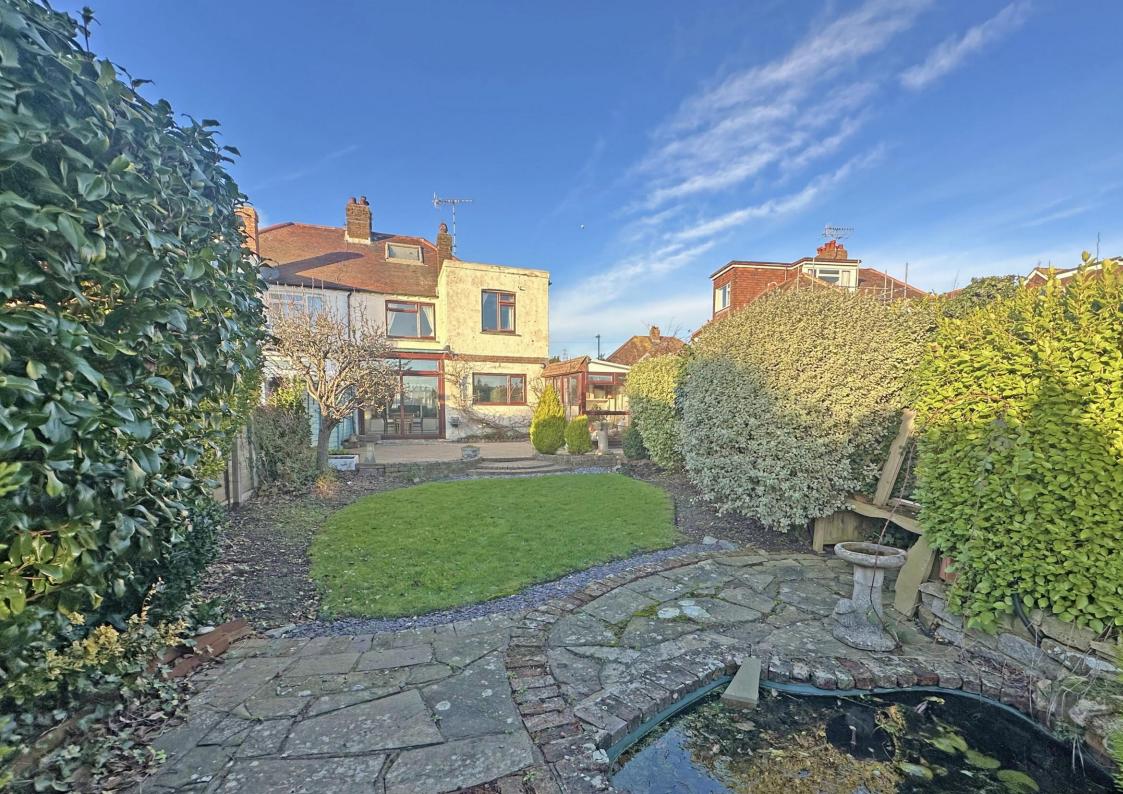

The property is fully double glazed and benefits from gas central heating throughout. Externally, the mature garden boasts a favoured sunny southerly aspect, providing a pleasant outdoor retreat. A double-glazed garden room/conservatory extends the living space further and leads to a 30' tandem garage with an additional workshop/utility area.