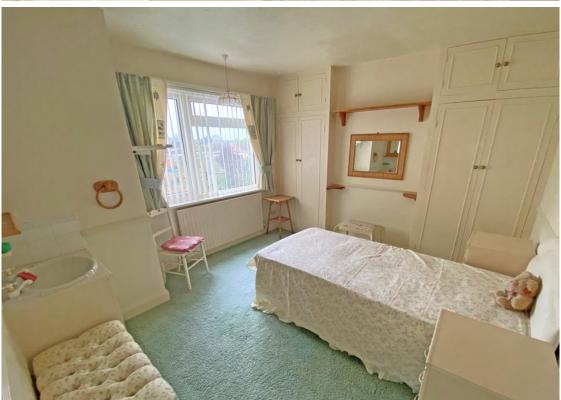

The ground floor comprises a generous lounge that opens into a 15'6 dining area, creating an ideal space for family gatherings. The 18'6 extended kitchen/breakfast room is perfect for those who enjoy cooking and entertaining, and there is also a convenient ground floor WC. Upstairs, you'll find three well-proportioned double bedrooms, a family bathroom, and a separate WC. The loft space, accessible via a pull-down ladder, has previously been used as a playroom, offering additional usable space for various needs.