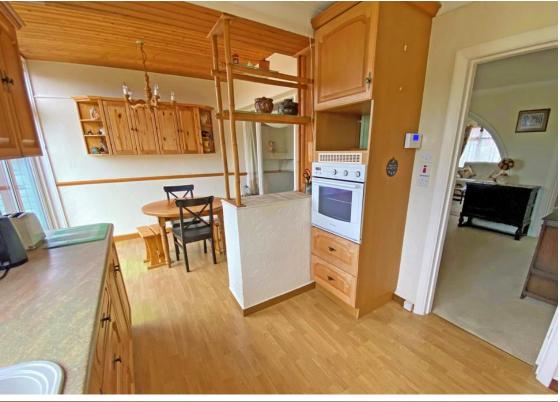

The ground floor comprises a generous lounge that opens into a 15'6 dining area, creating an ideal space for family gatherings. The 18'6 extended kitchen/breakfast room is perfect for those who enjoy cooking and entertaining, and there is also a convenient ground floor WC. Upstairs, you'll find three well-proportioned double bedrooms, a family bathroom, and a separate WC. The loft space, accessible via a pull-down ladder, has previously been used as a playroom, offering additional usable space for various needs.