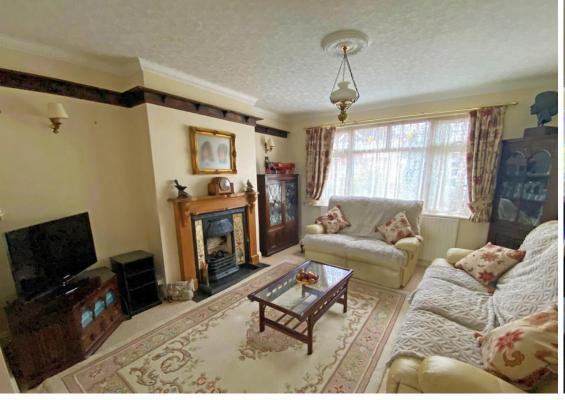

The ground floor comprises a generous lounge that opens into a 15'6 dining area, creating an ideal space for family gatherings. The 18'6 extended kitchen/breakfast room is perfect for those who enjoy cooking and entertaining, and there is also a convenient ground floor WC. Upstairs, you'll find three well-proportioned double bedrooms, a family bathroom, and a separate WC. The loft space, accessible via a pull-down ladder, has previously been used as a playroom, offering additional usable space for various needs.