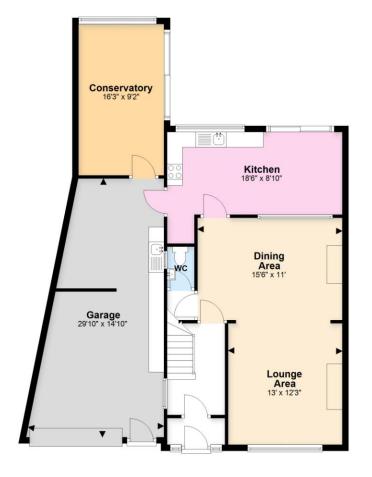

### **Ground Floor**

### **First Floor**

## Total area: approx. 1649.8 sq. feet

This floor plan is for illustrative purposes and is not drawn to scale.

Any measurements, floor areas, openings and orientations are approximate and should not be relied upon and do not form part of any agreement. No liability is taken for error or misstatement. Any party must rely upon their own inspection.