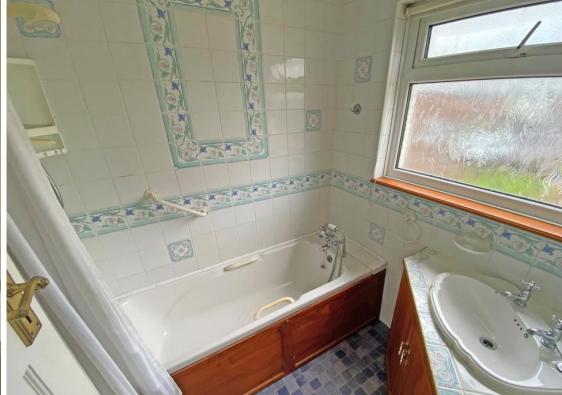

The ground floor comprises a generous lounge that opens into a 15'6 dining area, creating an ideal space for family gatherings. The 18'6 extended kitchen/breakfast room is perfect for those who enjoy cooking and entertaining, and there is also a convenient ground floor WC. Upstairs, you'll find three well-proportioned double bedrooms, a family bathroom, and a separate WC. The loft space, accessible via a pull-down ladder, has previously been used as a playroom, offering additional usable space for various needs.