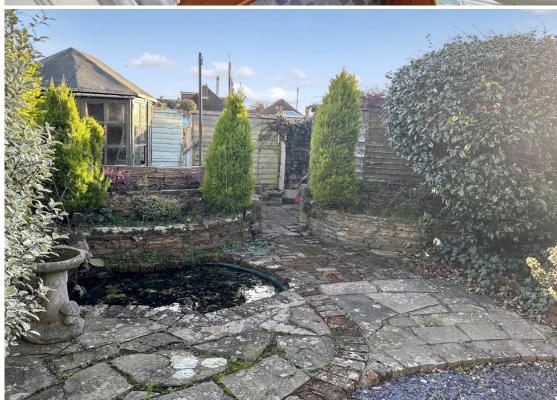

The property is fully double glazed and benefits from gas central heating throughout. Externally, the mature garden boasts a favoured sunny southerly aspect, providing a pleasant outdoor retreat. A double-glazed garden room/conservatory extends the living space further and leads to a 30' tandem garage with an additional workshop/utility area.