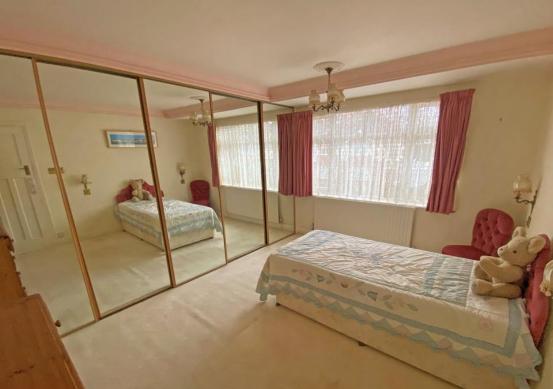

The ground floor comprises a generous lounge that opens into a 15'6 dining area, creating an ideal space for family gatherings. The 18'6 extended kitchen/breakfast room is perfect for those who enjoy cooking and entertaining, and there is also a convenient ground floor WC. Upstairs, you'll find three well-proportioned double bedrooms, a family bathroom, and a separate WC. The loft space, accessible via a pull-down ladder, has previously been used as a playroom, offering additional usable space for various needs.