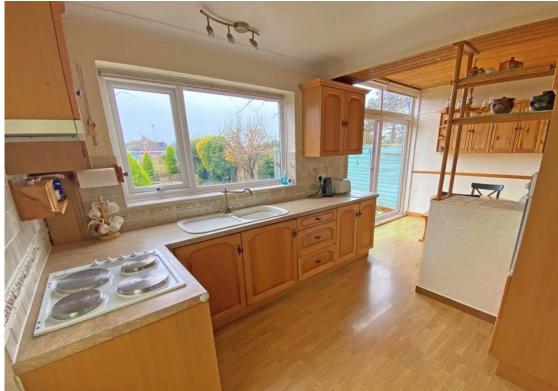

The ground floor comprises a generous lounge that opens into a 15'6 dining area, creating an ideal space for family gatherings. The 18'6 extended kitchen/breakfast room is perfect for those who enjoy cooking and entertaining, and there is also a convenient ground floor WC. Upstairs, you'll find three well-proportioned double bedrooms, a family bathroom, and a separate WC. The loft space, accessible via a pull-down ladder, has previously been used as a playroom, offering additional usable space for various needs.