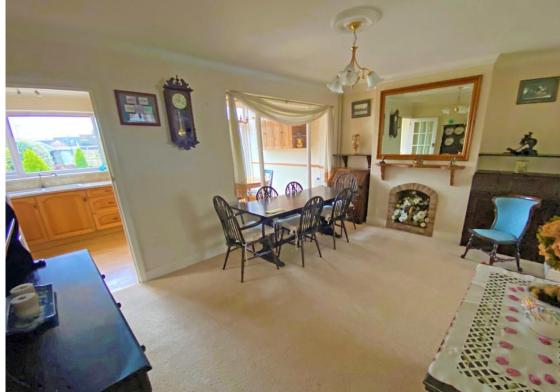

The ground floor comprises a generous lounge that opens into a 15'6 dining area, creating an ideal space for family gatherings. The 18'6 extended kitchen/breakfast room is perfect for those who enjoy cooking and entertaining, and there is also a convenient ground floor WC. Upstairs, you'll find three well-proportioned double bedrooms, a family bathroom, and a separate WC. The loft space, accessible via a pull-down ladder, has previously been used as a playroom, offering additional usable space for various needs.