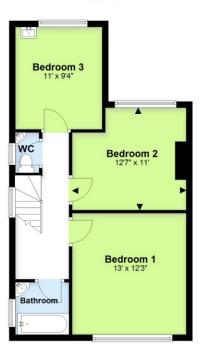

### **Ground Floor**

### **First Floor**

## Total area: approx. 1649.8 sq. feet

This floor plan is for illustrative purposes and is not drawn to scale.

Any measurements, floor areas, openings and orientations are approximate and should not be relied upon and do not form part of any agreement. No liability is taken for error or misstatement. Any party must rely upon their own inspection.

Plan produced using PlanUp.

To book a viewing, or a valuation of your own property, get in touch with one of our experts.

Southwick - 01273 597730 info@hymanhill.co.uk

Shoreham - 01273 454511 shoreham@hymanhill.co.uk