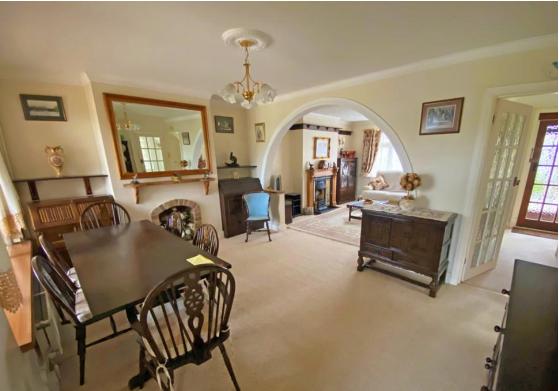

The ground floor comprises a generous lounge that opens into a 15'6 dining area, creating an ideal space for family gatherings. The 18'6 extended kitchen/breakfast room is perfect for those who enjoy cooking and entertaining, and there is also a convenient ground floor WC. Upstairs, you'll find three well-proportioned double bedrooms, a family bathroom, and a separate WC. The loft space, accessible via a pull-down ladder, has previously been used as a playroom, offering additional usable space for various needs.