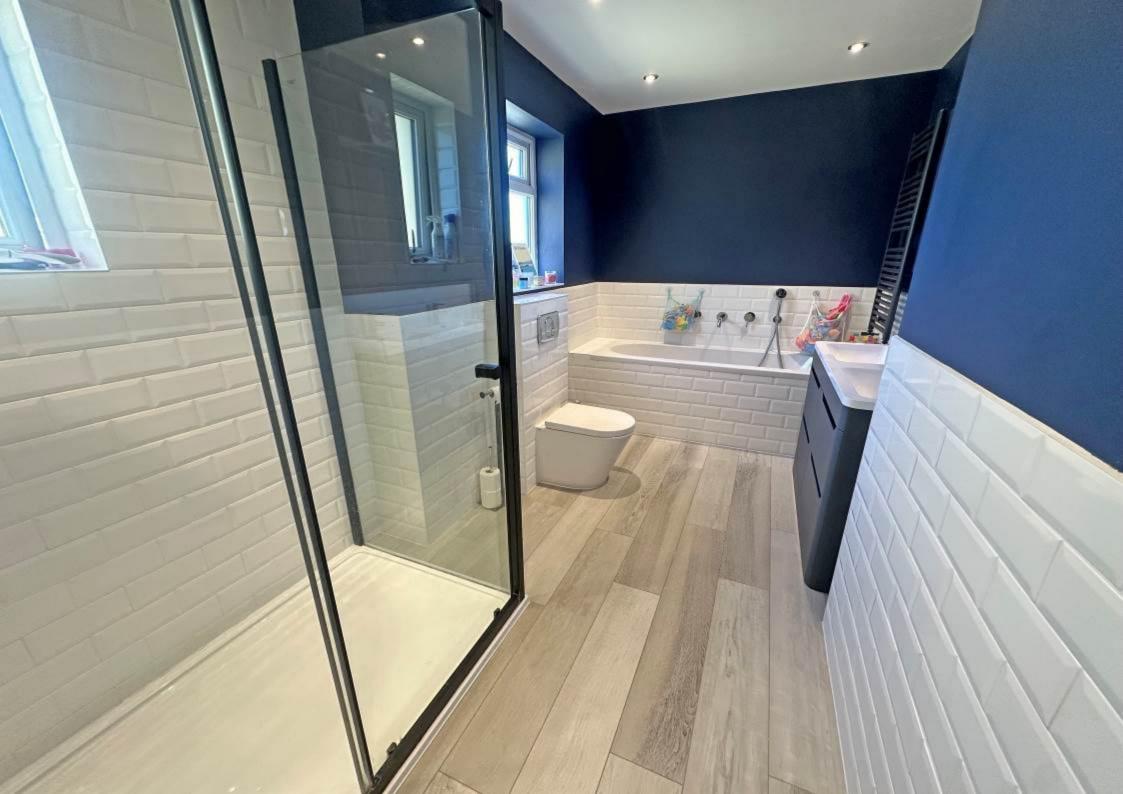

Boasting deceptive, well-proportioned accommodation, arranged over three floors this family home benefits from a double storey rear extension and loft conversion featuring accommodation to include; 24'10 bay fronted lounge/diner leading to a double glazed pitched roof conservatory, 16'5 extended fitted kitchen, ground floor WC, master bedroom with access to a dressing area, extended recently installed luxurious bathroom with walk-in rainforest shower, dual sinks and smart mirror with demisting technology and bluetooth speaker, three further bedrooms, double glazing & gas central heating (new combination boiler installed and move to the loft in 2019, removing the old boiler and water tank creating more space). From the front windows there are stunning, uninterrupted, far-reaching views east and west of working Shoreham Port and the sea beyond. The exterior of the house and living room were freshly painted and a new front door was installed in 2024. The chimney has recently been repointed as well as new gutters added. A new electric consumer unit was installed in 2019 to ensure safety, compliance and so the house benefits from a modern electric system. The house also benefits from connection to super fast fibre optic network installed within the street, ideal for working from home and gaming.

- 24'10 bay fronted lounge diner
- Stunning extended luxurious bathroom
  - Ground floor WC
- Easy reach of amenities & transport links

r illustrative purposes only. Not to scale Plan produced using PlanUp.