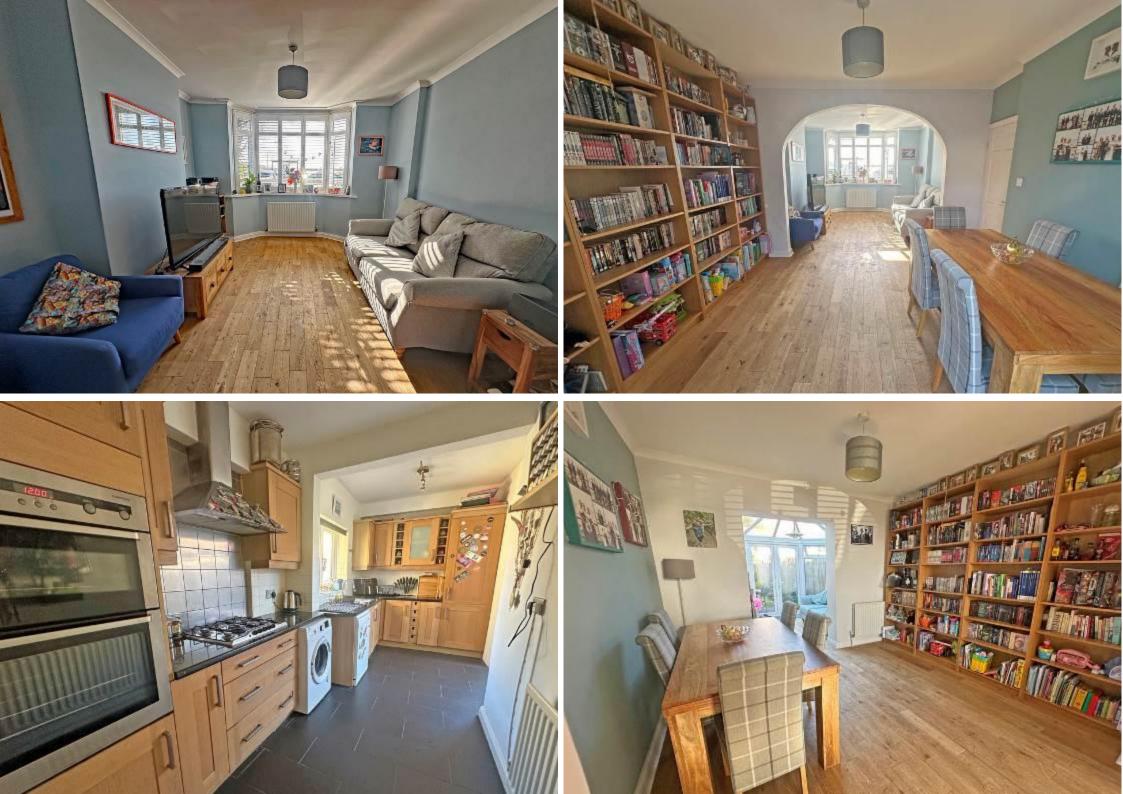

Boasting deceptive, well-proportioned accommodation, arranged over three floors this family home benefits from a double storey rear extension and loft conversion featuring accommodation to include; 24'10 bay fronted lounge/diner leading to a double glazed pitched roof conservatory, 16'5 extended fitted kitchen, ground floor WC, master bedroom with access to a dressing area, extended recently installed luxurious bathroom with walk-in rainforest shower, dual sinks and smart mirror with demisting technology and bluetooth speaker, three further bedrooms, double glazing & gas central heating (new combination boiler installed and move to the loft in 2019, removing the old boiler and water tank creating more space). From the front windows there are stunning, uninterrupted, far-reaching views east and west of working Shoreham Port and the sea beyond. The exterior of the house and living room were freshly painted and a new front door was installed in 2024. The chimney has recently been repointed as well as new gutters added. A new electric consumer unit was installed in 2019 to ensure safety, compliance and so the house benefits from a modern electric system. The house also benefits from connection to super fast fibre optic network installed within the street, ideal for working from home and gaming.

- 24'10 bay fronted lounge diner
- Stunning extended luxurious bathroom
  - Ground floor WC
- Easy reach of amenities & transport links

r illustrative purposes only. Not to scale Plan produced using PlanUp.