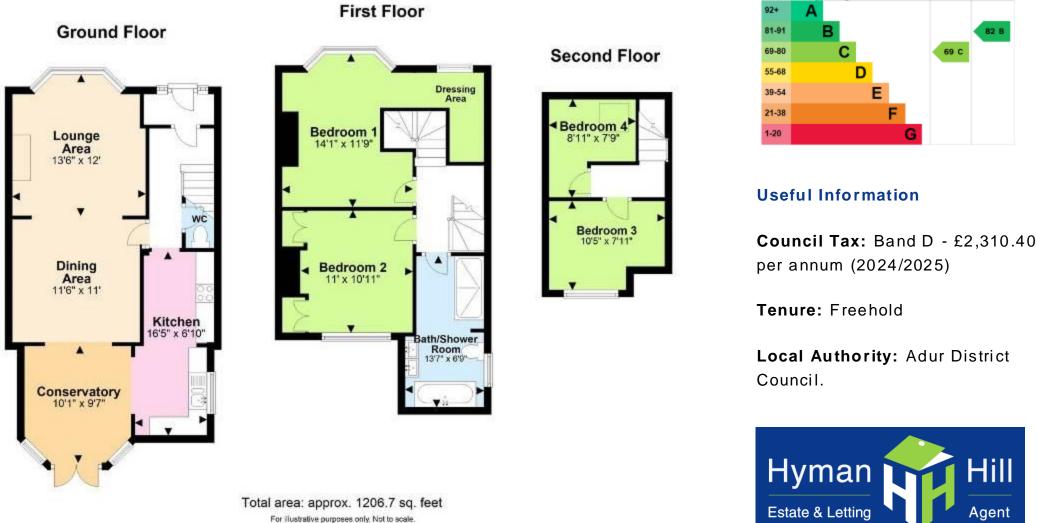

Boasting deceptive, well-proportioned accommodation, arranged over three floors this family home benefits from a double storey rear extension and loft conversion featuring accommodation to include; 24'10 bay fronted lounge/diner leading to a double glazed pitched roof conservatory, 16'5 extended fitted kitchen, ground floor WC, master bedroom with access to a dressing area, extended recently installed luxurious bathroom with walk-in rainforest shower, dual sinks and smart mirror with demisting technology and bluetooth speaker, three further bedrooms, double glazing & gas central heating (new combination boiler installed and move to the loft in 2019, removing the old boiler and water tank creating more space). From the front windows there are stunning, uninterrupted, far-reaching views east and west of working Shoreham Port and the sea beyond. The exterior of the house and living room were freshly painted and a new front door was installed in 2024. The chimney has recently been repointed as well as new gutters added. A new electric consumer unit was installed in 2019 to ensure safety, compliance and so the house benefits from a modern electric system. The house also benefits from connection to super fast fibre optic network installed within the street, ideal for working from home and gaming.

- 24'10 bay fronted lounge diner
- Stunning extended luxurious bathroom
  - Ground floor WC
- Easy reach of amenities & transport links

r illustrative purposes only. Not to scale Plan produced using PlanUp.

Score Energy rating

Current Potential

www.hymanhill.co.uk