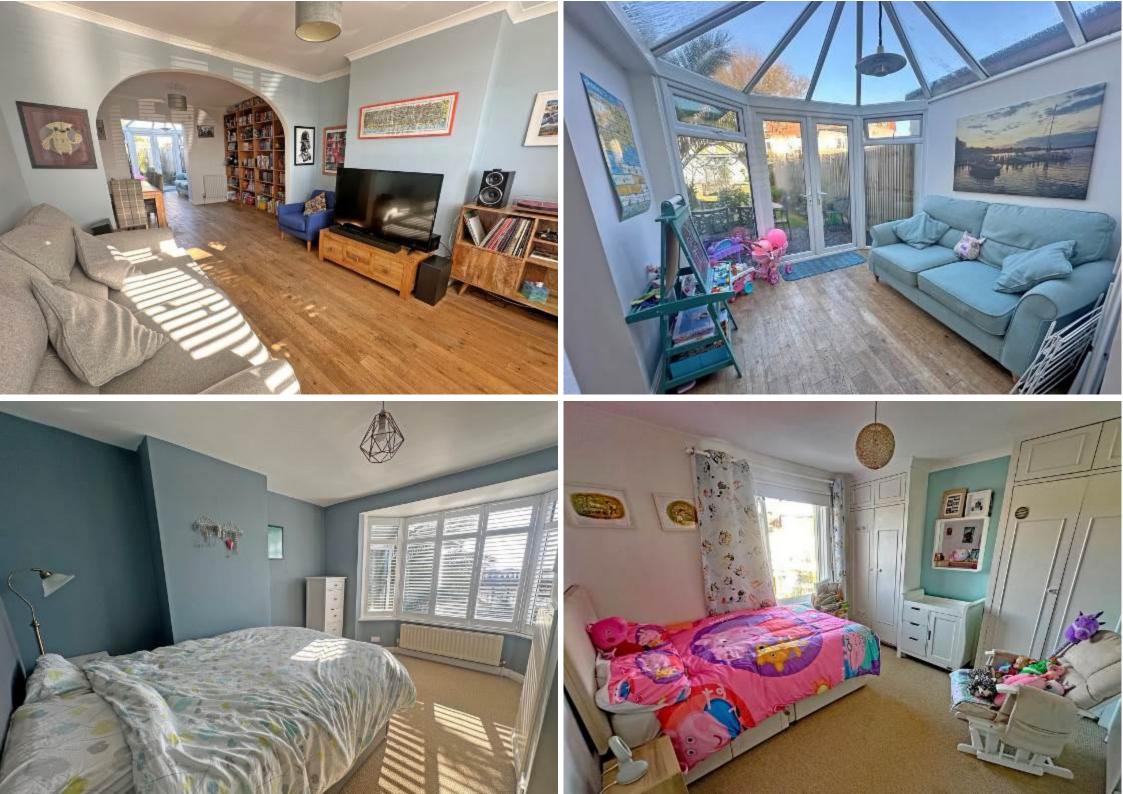

Boasting deceptive, well-proportioned accommodation, arranged over three floors this family home benefits from a double storey rear extension and loft conversion featuring accommodation to include; 24'10 bay fronted lounge/diner leading to a double glazed pitched roof conservatory, 16'5 extended fitted kitchen, ground floor WC, master bedroom with access to a dressing area, extended recently installed luxurious bathroom with walk-in rainforest shower, dual sinks and smart mirror with demisting technology and bluetooth speaker, three further bedrooms, double glazing & gas central heating (new combination boiler installed and move to the loft in 2019, removing the old boiler and water tank creating more space). From the front windows there are stunning, uninterrupted, far-reaching views east and west of working Shoreham Port and the sea beyond. The exterior of the house and living room were freshly painted and a new front door was installed in 2024. The chimney has recently been repointed as well as new gutters added. A new electric consumer unit was installed in 2019 to ensure safety, compliance and so the house benefits from a modern electric system. The house also benefits from connection to super fast fibre optic network installed within the street, ideal for working from home and gaming.