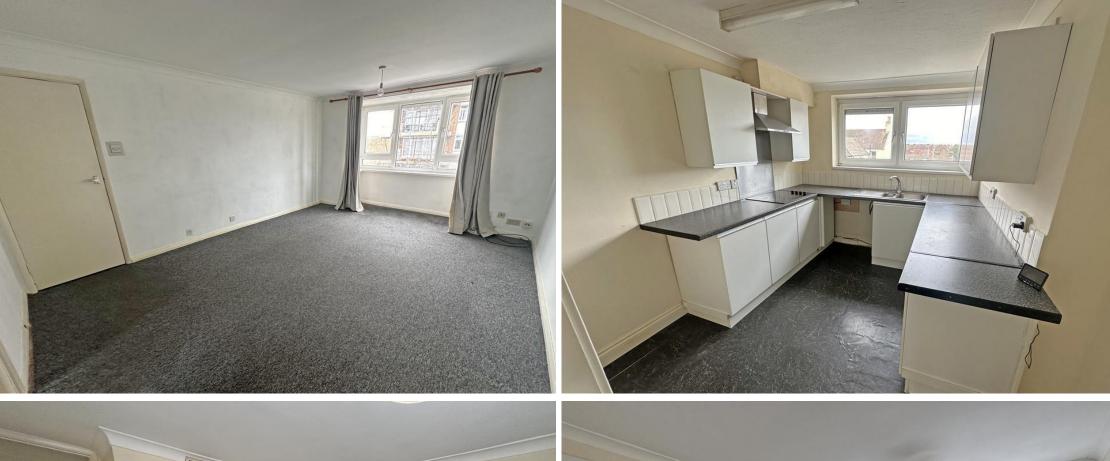

An ideal first purchase, buy to let investment or for those looking to downsize, this well proportions property has accommodation and features to include; 18' bay fronted lounge/diner having lovely views to the side of Shoreham Harbour and the sea beyond, fitted kitchen, two double bedrooms, bathroom with separate WC, lots of built in storage cupboards and double glazing throughout.