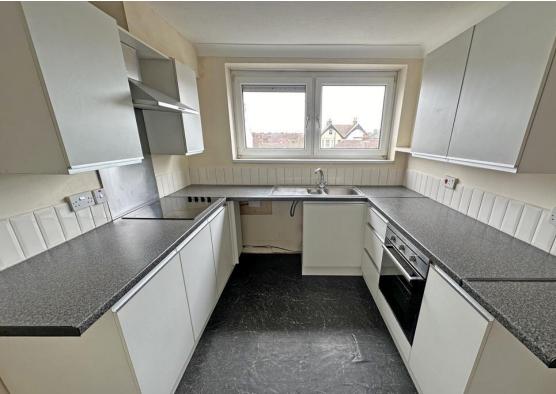

An ideal first purchase, buy to let investment or for those looking to downsize, this well proportions property has accommodation and features to include; 18' bay fronted lounge/diner having lovely views to the side of Shoreham Harbour and the sea beyond, fitted kitchen, two double bedrooms, bathroom with separate WC, lots of built in storage cupboards and double glazing throughout.