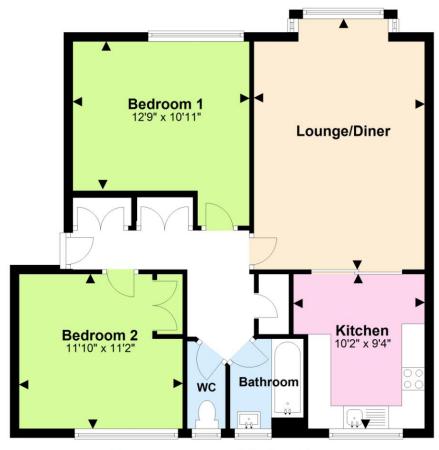

An ideal first purchase, buy to let investment or for those looking to downsize, this well proportions property has accommodation and features to include; 18' bay fronted lounge/diner having lovely views to the side of Shoreham Harbour and the sea beyond, fitted kitchen, two double bedrooms, bathroom with separate WC, lots of built in storage cupboards and double glazing throughout.

- Top floor apartment
- Two double bedrooms
- Harbour & sea views to side
- Bright, spacious & well proportioned accommodation

- 18' bay fronted lounge/diner
- Ideal first purchase/buy to let
- Within easy reach of station & shops
  - No on-going chain

## **Second Floor**

Total area: approx. 764.1 sq. feet

For illustrative purposes only. Not to scale. Plan produced using PlanUp.